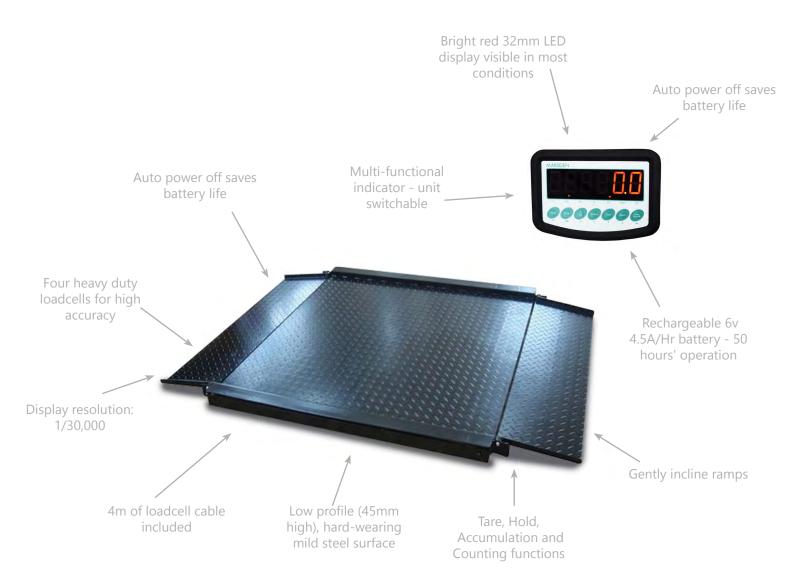

## Reinforced platform for strength and durability

Marsden has been renowned for highly durable industrial weighing equipment for **90 years** - because of scales like the DT-I-400. Made from mild steel, it has **four 1000kg capacity loadcells** safely mounted within the structure of the platform. **4m of loadcell cable** is included as standard.

### Get a weight reading - in seconds

A key feature of the DT-I-400 is its big, bright LED display on the **large**, **robust indicator**. Weight readings show in 32mm high digits - you'll be able to see them in almost any lighting conditions. Don't want the reading in **metric**? Just switch the display to **lb readings**. Weighing several pallets for one shipment? The DT-I-400 will automatically **add up the individual weights** when you select the **Accumulation** function.

### Low profile ramps for weighing with minimal effort

Marsden drive-thru platform scales are **ultra-low profile**. The ramps rise to just 45mm making it easy push a loaded pallet truck onto the scale for weighing. The mild steel surface is very hard-wearing, and there's a **choice of capacities**, **graduations and platform sizes available**, **too**.

### Key features

Mild steel construction
Built-in ramps - 45mm incline
Tare/Hold
Accumulation
Counting mode
Unit switchable
Four heavy duty loadcells
Large, 32mm high bright red LED display
Programmable auto power-off/screensaver
Mains powered or rechargeable battery
Wall bracket for indicator

#### Easy access functions

The DT-I-400's indicator is packed with easy to use features. **Tare** will allow you to remove the weight of a pallet or crate from the reading. **Hold** will stabilise the weight reading even if your load is moving around. The buttons are simply laid out, cleanly and clearly. **Battery power lasts up to 50 hours.** 

#### Specification

Capacity/graduations: 600kg x 0.2kg; 1500kg x 0.5kg Dimensions: 1200mm x 1200mm or 1500mm x 1500mm

Display resolution: 1/30,000 Platform height: 45mm

Power: 6v 4.5A/Hr rechargeable battery Adaptor: 7v 1000ma mains adaptor