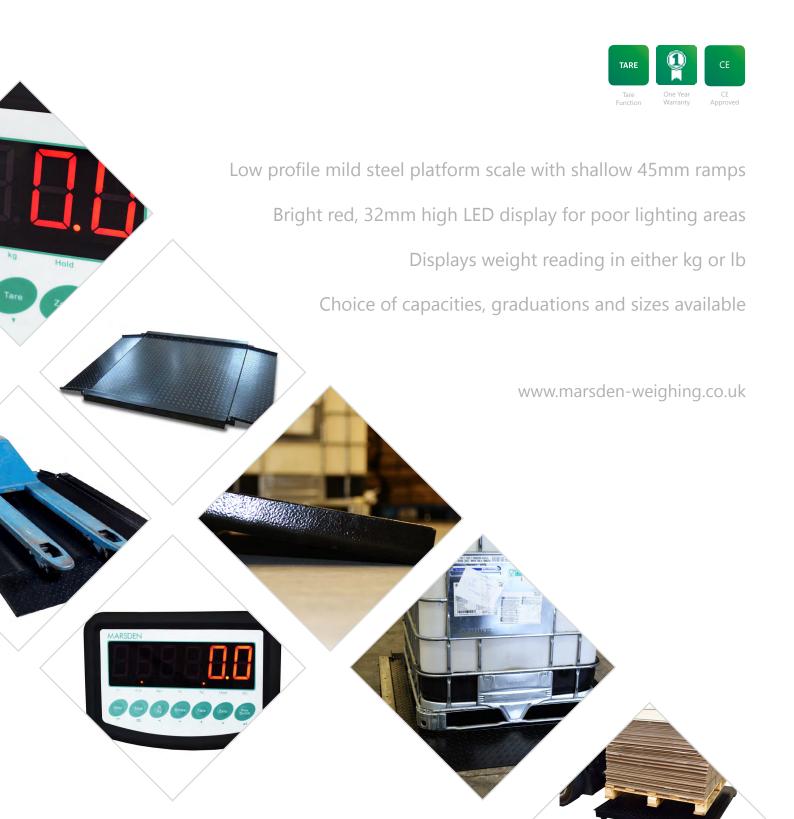

### Marsden DT-I-400: Industrial-sized weighing made even easier

If you need to weigh pallets quickly and easily in dimly-lit industrial environments, the DT-I-400 is perfect. It's fitted with **ramps suitable for pallet trucks**, and the indicator is tough and easy to use with a **big, bright display visible in almost any lighting conditions.** 

### Get a weight reading - in seconds

A key feature of the DT-I-400 is its big, bright LED display on the **large**, **robust indicator**. Weight readings show in 32mm high digits - you'll be able to see them in almost any lighting conditions. Don't want the reading in **metric**? Just switch the display to **lb readings**. Weighing several pallets for one shipment? The DT-I-400 will automatically **add up the individual weights** when you select the **Accumulation** function.

### Low profile ramps for weighing with minimal effort

Marsden drive-thru platform scales are **ultra-low profile**. The ramps rise to just 45mm making it easy push a loaded pallet truck onto the scale for weighing. The mild steel surface is very hard-wearing, and there's a **choice of capacities**, **graduations and platform sizes available**, **too**.