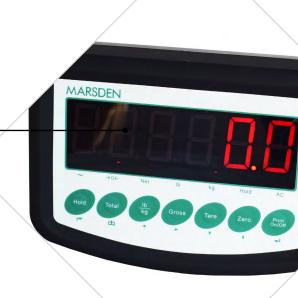

### Get a weight reading - in seconds

A key feature of the DT-I-400 is its big, bright LED display on the **large**, **robust indicator**. Weight readings show in 32mm high digits - you'll be able to see them in almost any lighting conditions. Don't want the reading in **metric**? Just switch the display to **lb readings**. Weighing several pallets for one shipment? The DT-I-400 will automatically **add up the individual weights** when you select the **Accumulation** function.

#### Easy access functions

The DT-I-400's indicator is packed with easy to use features. **Tare** will allow you to remove the weight of a pallet or crate from the reading. **Hold** will stabilise the weight reading even if your load is moving around. The buttons are simply laid out, cleanly and clearly. **Battery power lasts up to 50 hours.** 