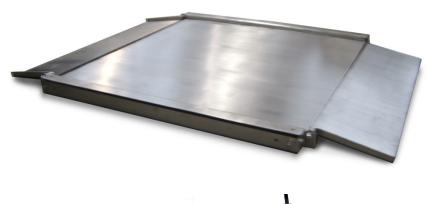

## MARSDEN STAINLESS STEEL DRIVE THRU PLATFORM SCALE WITH IP65 STAINLESS STEEL WASH DOWN I-100SS INDICATOR

## **Features**

- Low profile platform (45mm) with shallow incline.
- Food grade 304 stainless steel
- IP68 EC approved loadcells
- 1500kg x 500g accuracy
- I-100SS indicator is IP65 rated
- Ideal to weigh pallets and roll cages
- Pre-set tare
- Tare
- Zero
- · Long battery life
- Rechargeable battery
- Mains powered
- · Stainless steel construction