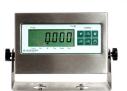

## MARSDEN STAINLESS STEEL DRIVE THRU PLATFORM SCALE WITH IP65 STAINLESS STEEL WASH DOWN I-100SS INDICATOR

## **Features**

- Low profile platform (45mm) with shallow incline.
- Food grade 304 stainless steel
- IP68 EC approved loadcells
- 1500kg x 500g accuracy
- I-100SS indicator is IP65 rated
- Ideal to weigh pallets and roll cages
- Pre-set tare
- Tare
- Zero
- · Long battery life
- Rechargeable battery
- Mains powered
- · Stainless steel construction