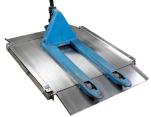

## **Features**

- Low profile platform (45mm) with shallow incline.
- Food grade 304 stainless steel
- IP68 EC approved loadcells
- 1500kg x 500g accuracy
- I-100SS indicator is IP65 rated
- Ideal to weigh pallets and roll cages
- Pre-set tare
- Tare
- Zero
- · Long battery life
- Rechargeable battery
- Mains powered
- · Stainless steel construction