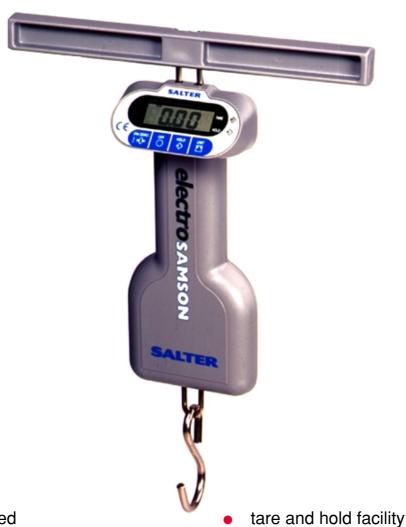

## HAND HELD SCALE

- battery powered
- hand held or suspended
- easy to operate
- switchable units kg, lb, lb/oz

- 10 kg, 25 kg and 45 kg capacities
- angled display for easy viewing
- tough ABS case

Value in Weighing....

#### Features & benefits

A modern scale offering all the qualities of a traditional balance with the simplicity, convenience and accuracy of digital operation.

Large easy to read LCD display.

A robust, compact and lightweight (430 g) portable scale.

A carrying pouch is supplied for protection when not in use.

Complete with weighing handle and battery.

#### **Specifications**

Keys "

on/zero, off, hold, units

Power

1 x 9 V alkaline battery (included)

Annunciators tare, hold

Capacities

10 kg x 0.01 kg/22 lb x 0.02 lb/1/4 oz 25 kg x 0.02 kg/55 lb x 0.05 lb/1/2 oz 45 kg x 0.05 kg/99 lb x 0.1 lb/1 oz