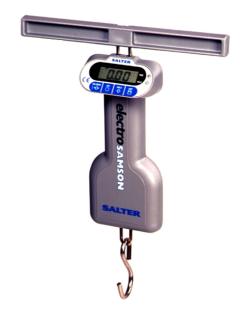

## HAND HELD SCALE

- battery powered
- hand held or suspended
- easy to operate
- switchable units kg, lb, lb/oz

- 10 kg, 25 kg and 45 kg capacities
- angled display for easy viewing
- tough ABS case

Value in Weighing....

#### Features & benefits

A modern scale offering all the qualities of a traditional balance with the simplicity, convenience and accuracy of digital operation.

Large easy to read LCD display.

A robust, compact and lightweight (430 g) portable scale.

A carrying pouch is supplied for protection when not in use.

Complete with weighing handle and battery.

#### **Specifications**

Keys "

on/zero, off, hold, units

Power

1 x 9 V alkaline battery (included)

Annunciators tare, hold

Capacities

10 kg x 0.01 kg/22 lb x 0.02 lb/1/4 oz 25 kg x 0.02 kg/55 lb x 0.05 lb/1/2 oz 45 kg x 0.05 kg/99 lb x 0.1 lb/1 oz