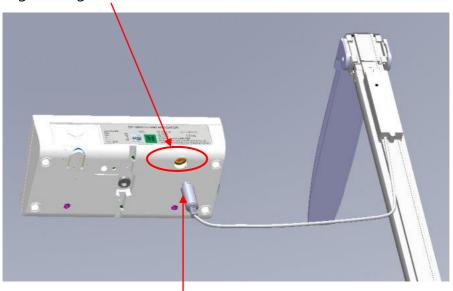

## To install the HM-201D with the DP3800

The connection point between the DP3800 indicator and HM-201D is illustrated below:

Digital Height Measure data cable socket on DP3800 Indicator:

Insert the HM201D data cable into the socket of DP3800 Indicator before use.