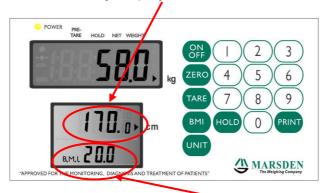

-ment will be automatically displayed on the screen of the DP3800.

The automatic height measurement also enables the automatic calculation and display of the Body Mass Index (BMI) of the measured person.