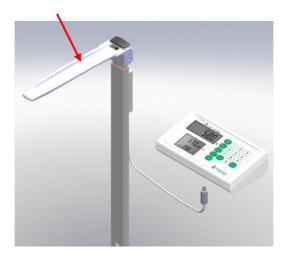

## **HM-201D DIGITAL HEIGHT MEASURE**

The HM-201D Digital Height Measure is an optional accessory for the DP3800 series. When the person being measured places the underside of the cursor on top of their head the height measure-