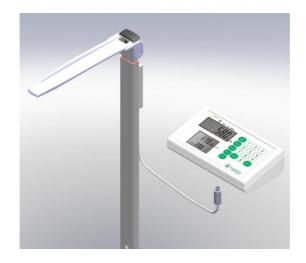

## **HM-201D DIGITAL HEIGHT MEASURE**

The HM-201D Digital Height Measure is an optional accessory for the DP3800 series. When the person being measured places the underside of the cursor on top of their head the height measure-

-ment will be automatically displayed on the screen of the DP3800.

The automatic height measurement also enables the automatic calculation and display of the Body Mass Index (BMI) of the measured person.