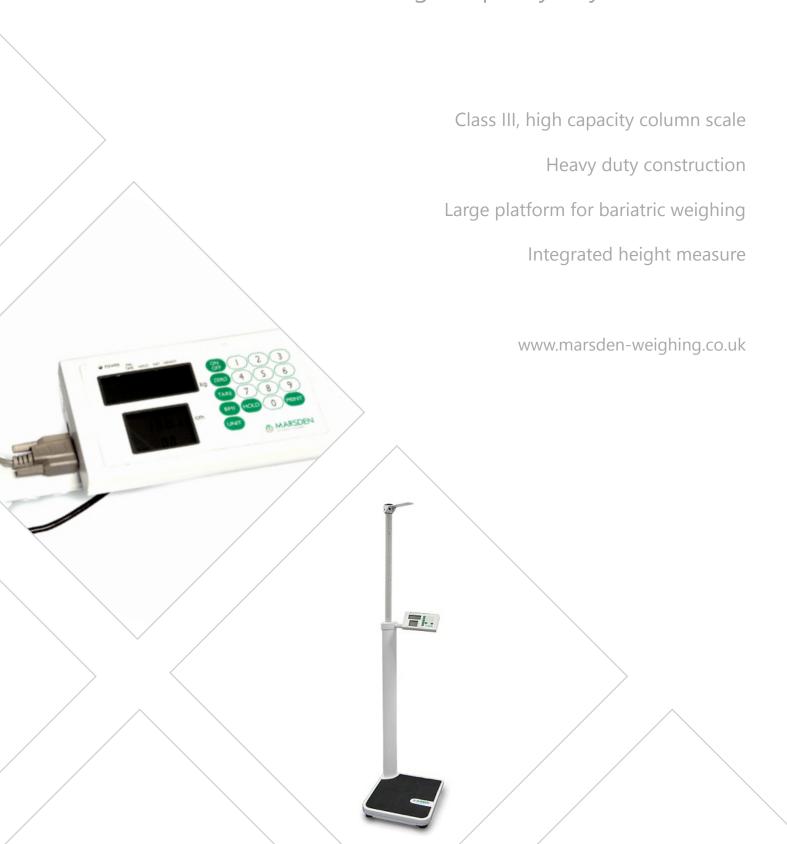

## A high capacity column scale that's built to last

The Marsden M-100 is a uniquely designed Class III Approved heavy duty corner scale with a substantially large platform. This professional medical scale can weigh patients up to a capacity of 300kg.

#### A versatile column scale

The M-100 features a unique corner design with integrated height measure, so that it fits easily into the corner of a room. It's perfect for GP surgeries and hospitals alike.

With a super-sized platform and a capacity of up to 300kg this scale is suitable for use in bariatric and outpatient clinics, and with the use of an optional coin box it is the perfect addition to any pharmacy.

Also, by inputting the height manually using the full numeric keypad on the indicator, or by using a digital height measure which is available as an optional extra, BMI can be easily and quickly calculated.

The M-100 has two large screens which clearly show the weight and height reading. To the right of the display is a full numeric keypad for inputting height manually. For a permanent record of the weight, height and BMI an optional printer can be fitted.