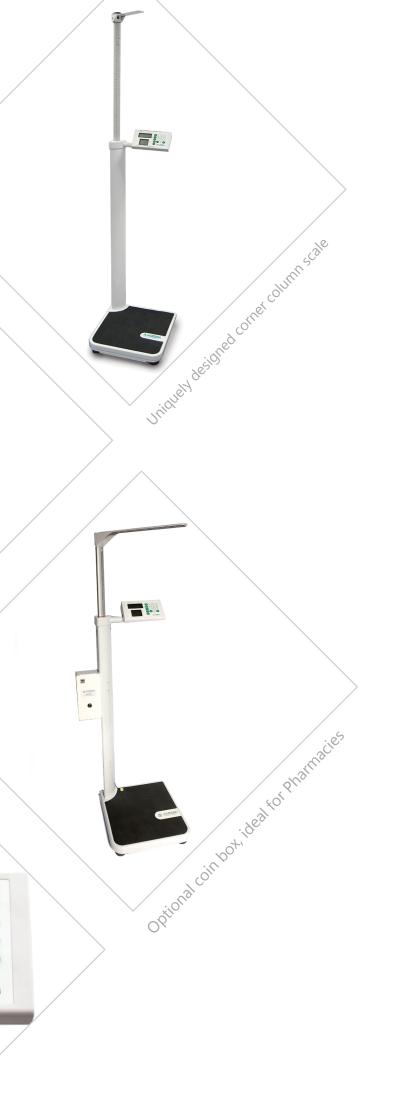

#### A versatile column scale

The M-100 features a unique corner design with integrated height measure, so that it fits easily into the corner of a room. It's perfect for GP surgeries and hospitals alike.

With a super-sized platform and a capacity of up to 300kg this scale is suitable for use in bariatric and outpatient clinics, and with the use of an optional coin box it is the perfect addition to any pharmacy.

#### Optional Extras:

Automatic Height Measure Bluetooth Connectivity Thermal Printer Coin box

Tel: 01709 364296 / 0800 169 2775

Fax: 01709 364293

E-mail: sales@marsdengroup.co.uk

www.marsden-weighing.co.uk