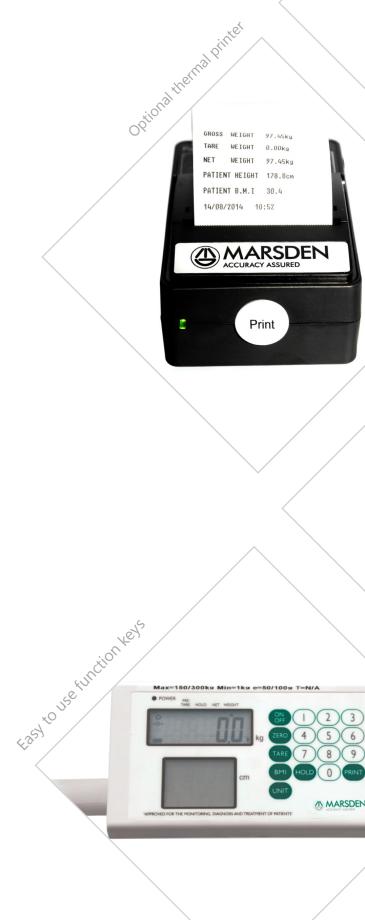

The M-100 has two large screens which clearly show the weight and height reading. To the right of the display is a full numeric keypad for inputting height manually. For a permanent record of the weight, height and BMI an optional printer can be fitted.

An automatic height measure can be fitted, eliminating the need to manually input the height. BMI is automatically displayed when using an automatic height measure.

#### Optional Extras:

Automatic Height Measure Bluetooth Connectivity Thermal Printer Coin box

Tel: 01709 364296 / 0800 169 2775

Fax: 01709 364293

E-mail: sales@marsdengroup.co.uk

www.marsden-weighing.co.uk