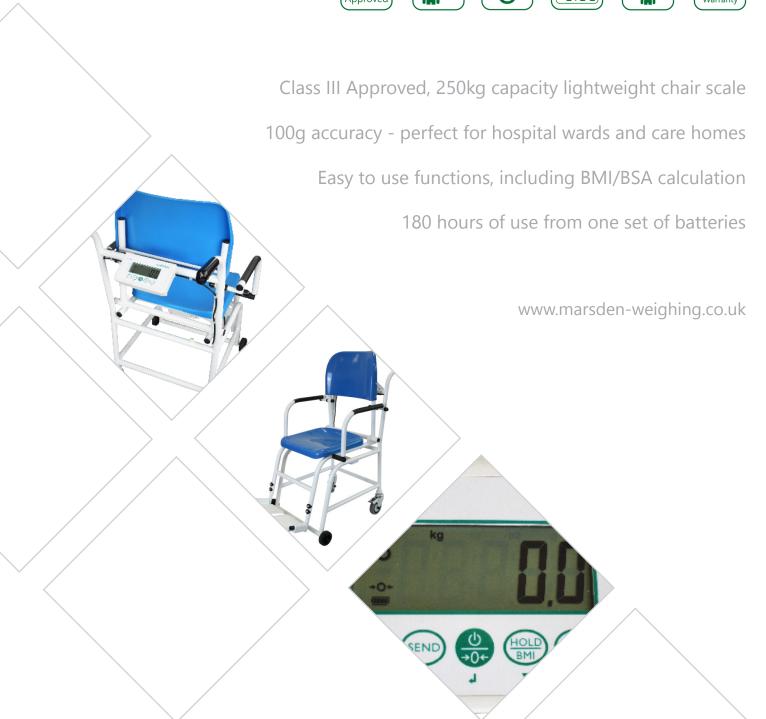

## Marsden M-225: Our entry level chair scale, upgraded

Marsden's M-220 low cost chair scale has changed.

Now available with our brand new I-300 indicator, the M-225 is still robust, reliable and long-lasting. But functions are easier to access, weight readings are clearer - and accuracy **has doubled to 100g**.

#### Class III accuracy for medical purposes

The M-220 was accurate to 200g. The M-225 is twice as accurate with 100g graduations, yet still retaining the **250kg capacity** needed to allow weighing of **almost anypatient**.

#### Easier weighing of disabled patients

The M-220 was a **massive-seller** all around the world. So its replacement has a lot to live up to.

While we've replaced the indicator, we've kept the chair itself the same. It's still robust and easy to use - with a comfortable seat, brakes on two castors and hinged armrests and footrests.

#### Key features

Class III Approved
Mains operated or batteries
Large, bright display
Battery status indicator
BMI/BSA calculation
Hold/Tare
Hinged armrests and footrests

#### Specification

Capacity: 250kg Graduations: 100g

Power: Mains adaptor or 6x AA batteries

Seat dimensions: 400mm x 380mm

Weight of Scale: 18kg