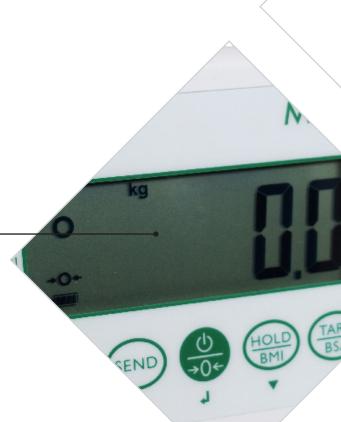

#### Class III accuracy for medical purposes

The M-220 was accurate to 200g. The M-225 is twice as accurate with 100g graduations, yet still retaining the **250kg capacity** needed to allow weighing of **almost anypatient**.

#### Easy access features to save time

The indicator for the scale is a **brand new design**; the **display is larger t**han previous models and features are **easily accessible**. Fewer buttons pressed means less time spent weighing.