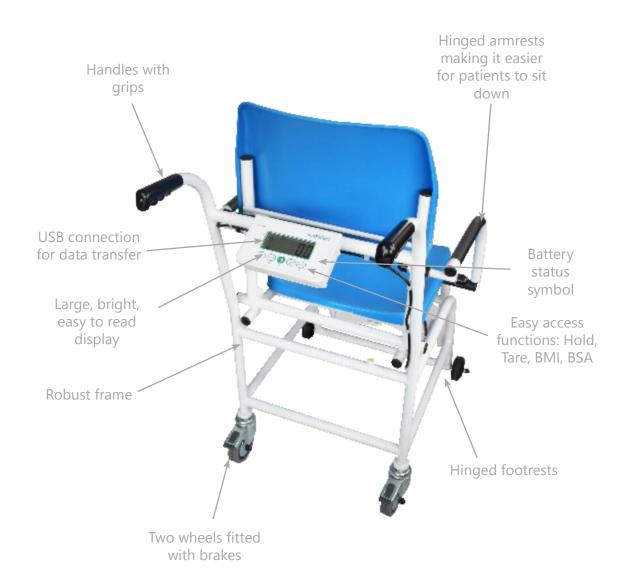

#### Easy access features to save time

The indicator for the scale is a **brand new design**; the **display is larger t**han previous models and features are **easily accessible**. Fewer buttons pressed means less time spent weighing.

A feature **unique to Marsden** is the **Body Surface Area (BSA) calculator** - meaning, along with the M-225's BMI function, you can get a true picture of a patient's body health.

BSA is most commonly used to calculate drug dosages, and we believe this is a **world first for a weighing scale**. Marsden scales with BSA calculation use the **Du Bois formula** 

#### Easier weighing of disabled patients

The M-220 was a **massive-seller** all around the world. So its replacement has a lot to live up to.

While we've replaced the indicator, we've kept the chair itself the same. It's still robust and easy to use - with a comfortable seat, brakes on two castors and hinged armrests and footrests.

#### Key features

Class III Approved
Mains operated or batteries
Large, bright display
Battery status indicator
BMI/BSA calculation
Hold/Tare
Hinged armrests and footrests

### 9000 weigh-ins from one set of batteries

The M-225 can be powered from the mains, but for ultimate flexibility use 6x AA batteries. From full charge, these will last up to **180 hours** - that's around **9000 weigh-ins**.