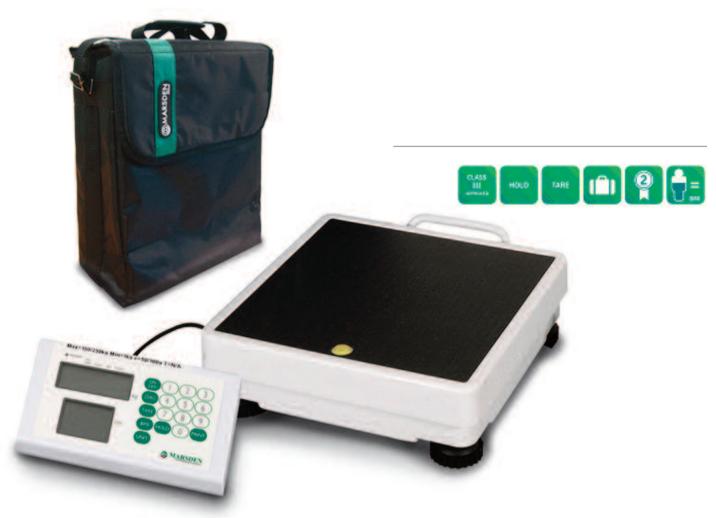

## Marsden Portable Floor Scale

Lightweight and robust

Suitable for hospitals, GP surgeries and health visitors

50g accuracy

## **Description**

A precision stand on scale by Marsden, suitable for hospital wards, outpatients departments, weight management clinics and GP surgeries.

50g accuracy is available upon request. The robust base provides a longer than expected useful life.

## **Features**

| Capacity        | 250kg                           |
|-----------------|---------------------------------|
| Graduations     | 100g                            |
| Dimensions      | 310mm x 90mm x 310mm            |
| Weight of scale | 6kg                             |
| Power supply    | Mains / Rechargeable (Standard) |