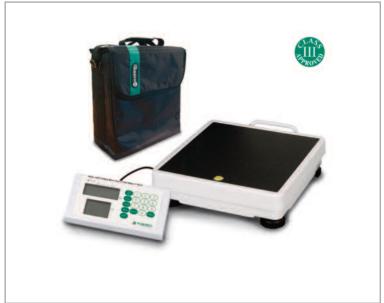

## Marsden Portable Floor Scale

Lightweight and robust

Suitable for hospitals, GP surgeries and health visitors

50g accuracy

## **Description**

A precision stand on scale by Marsden, suitable for hospital wards, outpatients departments, weight management clinics and GP surgeries.

50g accuracy is available upon request. The robust base provides a longer than expected useful life.

## **Features**

| Capacity        | 250kg                           |
|-----------------|---------------------------------|
| Graduations     | 100g                            |
| Dimensions      | 310mm x 90mm x 310mm            |
| Weight of scale | 6kg                             |
| Power supply    | Mains / Rechargeable (Standard) |