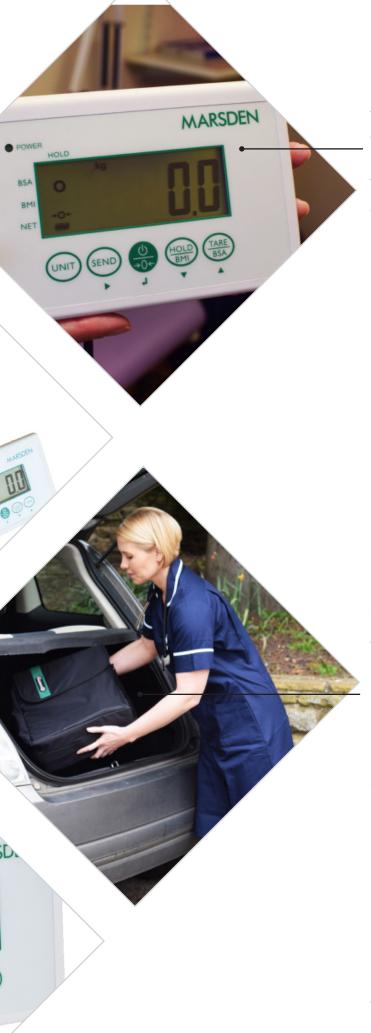

#### Easy access features to save time

The indicator for the scale is a **brand new design**; the **display is larger** than previous models and features are **easily accessible**. Fewer buttons pressed means less time spent weighing.

#### Lightweight indicator, durable base

The indicator of the M-545 is **small and compact** - and the base of the scale has an **integrated carry handle**.

The base of the scale is a highly durable **reinforced** aluminium unit built for regular use. Plus, **6x AA** batteries will last up to 180 hours before they need replacing - that's around 9000 weigh-ins.

#### Accuracy assured, anywhere

The 100g accuracy of the M-545 means it's perfect for medical weighing in GP surgeries, hospitals and health centres.

Its portability, and optional carry case, make it a great solution for **personal trainers and slimming consultants** too.