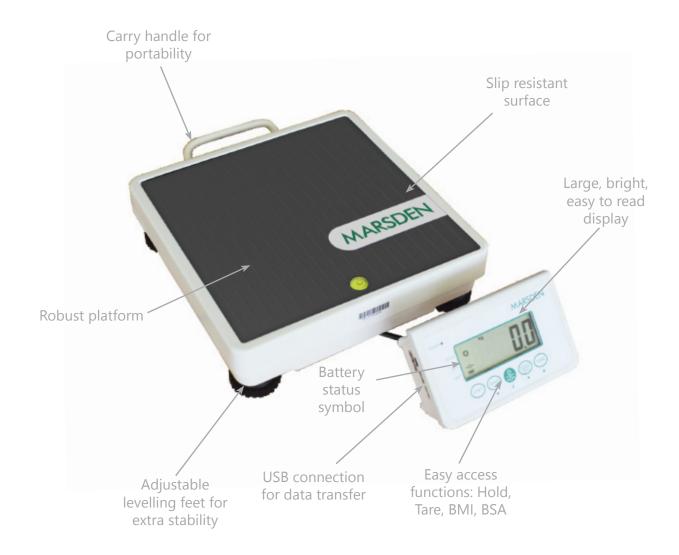

#### Easy access features to save time

The indicator for the scale is a **brand new design**; the **display is larger** than previous models and features are **easily accessible**. Fewer buttons pressed means less time spent weighing.

#### Lightweight indicator, durable base

The indicator of the M-545 is **small and compact** - and the base of the scale has an **integrated carry handle**.

The base of the scale is a highly durable **reinforced** aluminium unit built for regular use. Plus, **6x AA** batteries will last up to 180 hours before they need replacing - that's around 9000 weigh-ins.

#### Key features

Class III Approved
Mains operated or batteries
Large, bright display
Battery status indicator
Separate indicator
Integrated carry handle
BMI/BSA calculation
Hold/Tare