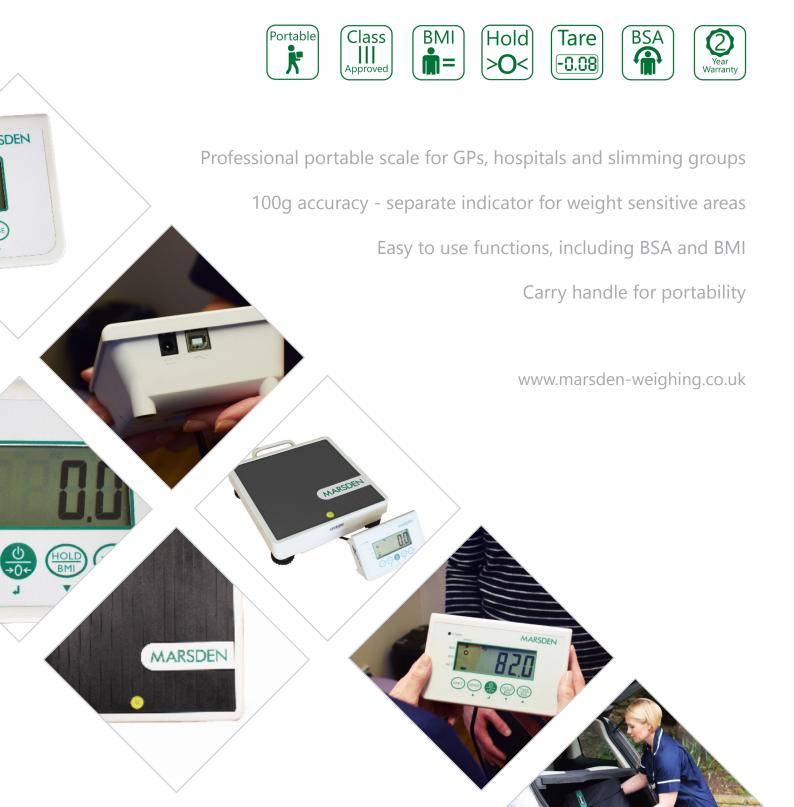

### Marsden M-545: Professional, high accuracy weighing for GPs and hospitals

If you need a **portable, high accuracy, built-to-last weighing scale** designed specifically for GPs, hospitals and care homes, choose the M-545.

With its 100g accuracy, the M-545 is suitable for **almost any user** - and its remote indictor makes it **ideal for weight sensitive environments**.

#### Class III accuracy for medical purposes

The Class III Approved M-545 replaces our hugely popular M-540. The main improvements over the M-540 are a **redesigned indicator, BSA calculation function and accuracy to 100g**.

With 100g graduations, the M-545 is twice as accurate as the M-540. It retains the **250kg capacity** needed to allow weighing of **almost any patient**.

100g accuracy makes the M-545 suitable for **assisting in** medical diagnosis, as well as monitoring weight for critical treatment.

#### Easy access features to save time

The indicator for the scale is a **brand new design**; the **display is larger** than previous models and features are **easily accessible**. Fewer buttons pressed means less time spent weighing.

A feature **unique to Marsden** is the **Body Surface Area (BSA) calculator** - meaning, along with the M-545's BMI function, you can get a true picture of a patient's body health.

BSA is most commonly used to calculate drug dosages, and we believe this is a **world first for a weighing scale**. Marsden scales with BSA calculation use the **Du Bois formula**.

#### Lightweight indicator, durable base

The indicator of the M-545 is **small and compact** - and the base of the scale has an **integrated carry handle**.

The base of the scale is a highly durable **reinforced** aluminium unit built for regular use. Plus, **6x AA** batteries will last up to 180 hours before they need replacing - that's around 9000 weigh-ins.

#### Key features

Class III Approved
Mains operated or batteries
Large, bright display
Battery status indicator
Separate indicator
Integrated carry handle
BMI/BSA calculation
Hold/Tare