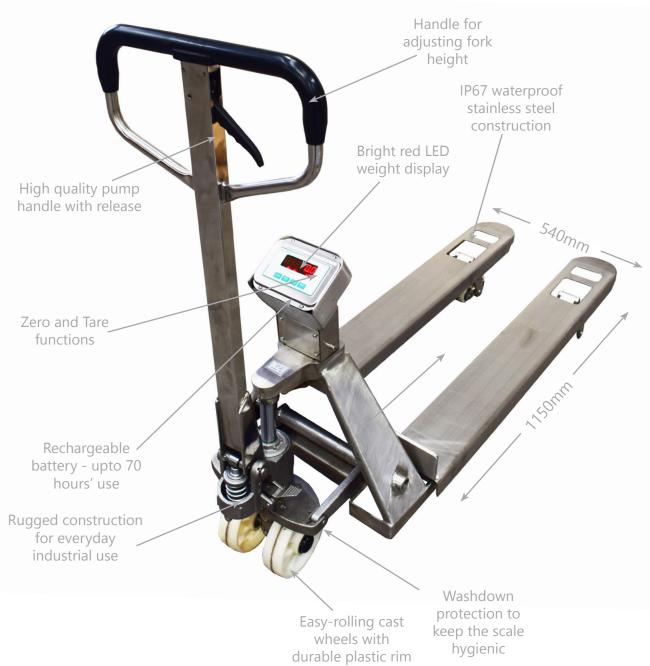

## A rugged scale for demanding environments

The PT-400 is an **IP67 rated scale**. This means it can withstand use in damp or humid environments.

Additionally, stainless steel construction means it can be **washed down** to keep it hygienic.

#### Easy access functions

The PT-400 uses Marsden's **IP67 indicator**, the I-200. This indicator is the perfect rugged indicator for quick and easy checkweighing.

There are just four buttons allowing the user to access features like **Tare and Zero**, and the weight reading is \_\_\_\_\_ clearly displayed in **bright red LED digits**. This makes the PT-400 suitable for dimly lit warehouses and factories.

# Simple operation; universal compatibility

The fork width of the PT-400 is perfect for **euro pallets** - but in fact this pallet truck is **suitable for almost any pallet type**.

The rugged stainless steel handle has a plastic shroud for **grip and stability**, so lifting, moving and weighing a pallet is quick and easy. Rechargeable battery (with **upto 70 hours' use from full charge**) powers the scale.

#### Key features

IP67 stainless steel protection IP68 loadcells Rechargeable battery Tare/Zero Preset Tare Bright red LED display Robust stainless steel casing Perfect for most pallet types

### Specification

Capacity: 2000kg Graduations: 500g Power: Rechargeable battery or mains Fork dimensions (over forks): 1150mm (I) x 540mm (w) Individual fork width: 160mm IP rating: 67