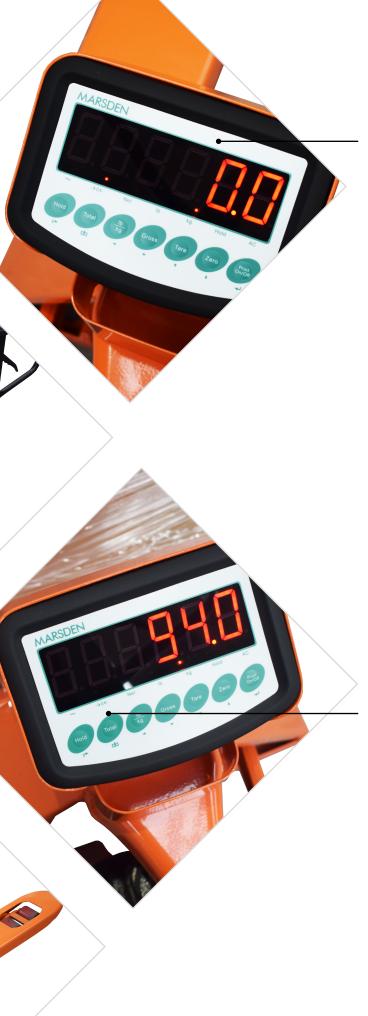

### Easy weighing on the move

The PT-500 is built for demanding day-to-day weighing jobs. Its sturdy handle and **extra thick mild steel forks** mean weighing palletised goods is quick and easy. The **32mm high red LED electronic display** shows the weight reading clearly, even from a distance or in poorly-lit environments.

### Easy access functions

The PT-500 is packed with easy to use features making weighing even easier. **Tare** will allow you to remove the weight of the pallet from the reading. **Hold** will stabilise the weight reading even if your load is moving around. A simple **counting function** allows you to add up items on a pallet quickly and easily.