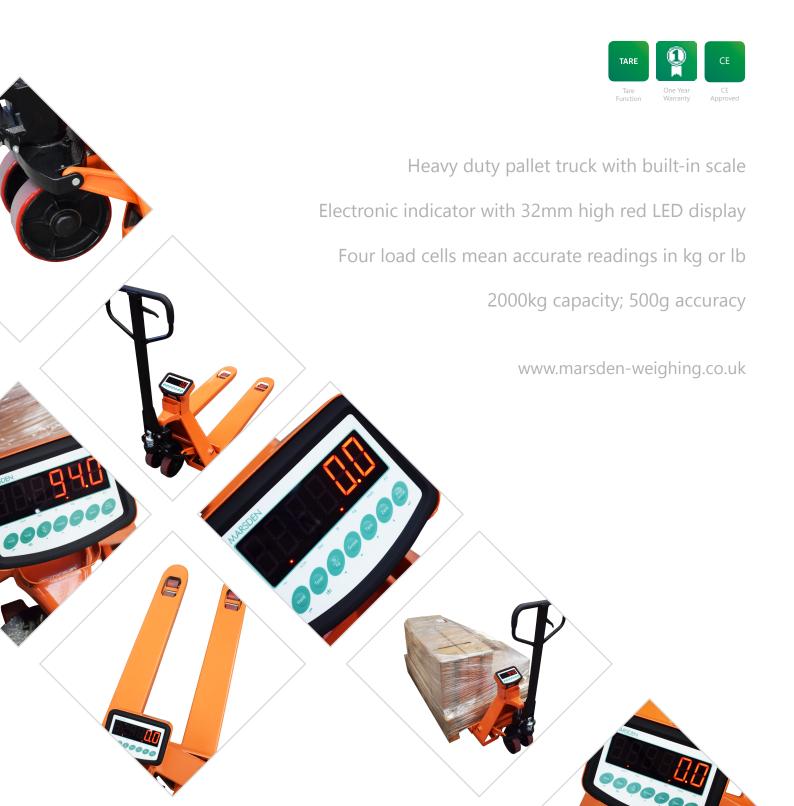

### Marsden PT-500: Palletised goods weighing in an instant

The rugged, high capacity **Marsden PT-500 Pallet Truck Scale** means palletised goods can be weighed on the move. **Four load cells** in its **mild steel forks** provide weight readings to the nearest **500g** - and accumulation, parts counting and hold functions all make weighing simple and hassle-free.

### Easy weighing on the move

The PT-500 is built for demanding day-to-day weighing jobs. Its sturdy handle and **extra thick mild steel forks** mean weighing palletised goods is quick and easy. The **32mm high red LED electronic display** shows the weight reading clearly, even from a distance or in poorly-lit environments.

### Accurate weighing up to 2000kg

Right up to two tonnes, the PT-500 will give you an accurate weight reading of your goods, thanks to **four heavy duty loads cells** in its **mild steel low profile forks**. Don't want the reading in **metric**? Just switch the display to **lb readings**. Weighing several pallets for one shipment? The PT-500 will **add up the individual weights** when you select the accumulation function.