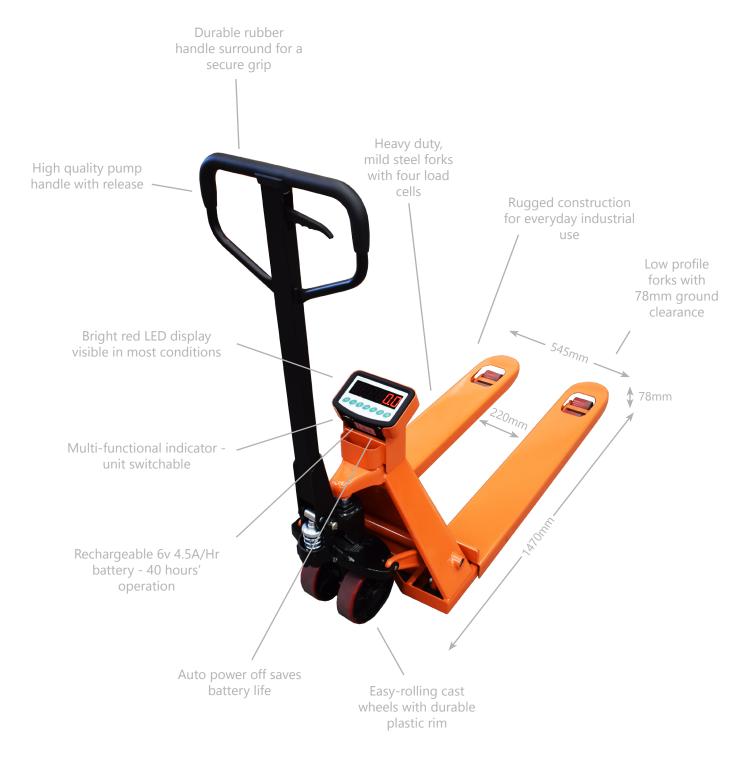

### Easy weighing on the move

The PT-500 is built for demanding day-to-day weighing jobs. Its sturdy handle and **extra thick mild steel forks** mean weighing palletised goods is quick and easy. The **32mm high red LED electronic display** shows the weight reading clearly, even from a distance or in poorly-lit environments.

Low profile forks, with just 78mm ground clearance, provides greater flexibility in lifting and weighing.

## Long-life internal battery for extra flexibility

The **internal rechargeable battery** of the PT-500 will last upto 40 hours. However, a **programmable auto power-off** and **indicator screensaver** will save battery life, meaning you can use the PT-500 for longer between charges.

#### Key features

Tare
Hold
Accumulation (of pallet weight)
Counting mode
Unit switchable
Four heavy duty load cells
32mm high bright red LED display
Programmable auto power-off/screensaver
Low profile forks

### Specification

Capacities/graduations: 2000kg x 500g

Fork length: 1150mm Ground clearance: 78mm

Power: 6v 4.5A/Hr rechargeable battery Adaptor: 7v 1000ma mains adaptor

Weight of scale: 125kg