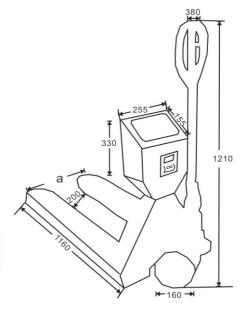

# **● DIMENSION**(mm)

| Fork Overall Width(a) |       |  |
|-----------------------|-------|--|
| Europe Style          | 555mm |  |
| America Style         | 688mm |  |