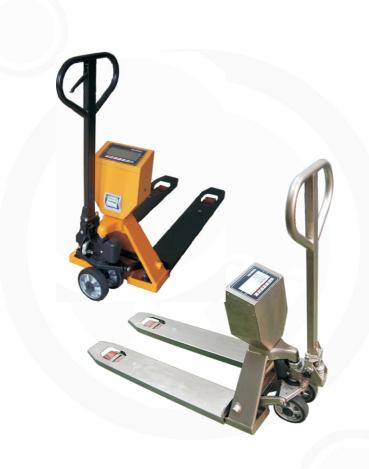

# TPS/TPSS SERIES PALLET SCALE

## **O**FEATURES

- Big size LCD display,52mm digits high, attached white color LED backlight
  Function include change weighing unit,net/gross shift,pre-tare,Accumulation
- stainless and aluminum versions available
- Built-in rechargeable battery,up to 60 hours operate

#### O OPTIONS

• Built-in mini printer