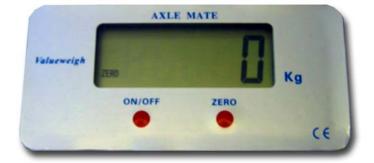

The VWAM Axlemate features a clear 25mm high LCD display and can be used individually to weigh wheel loads, used in pairs to weigh axles or in multiple pad systems to weigh complete vehicle loads.

For further information, please contact:

The VWAM Axlemate features a clear 25mm high 5-digit LCD display. The unique pad design with multiple button loadcells spread beneath the weighing platform enables accurate weight measurements across the weighing area.