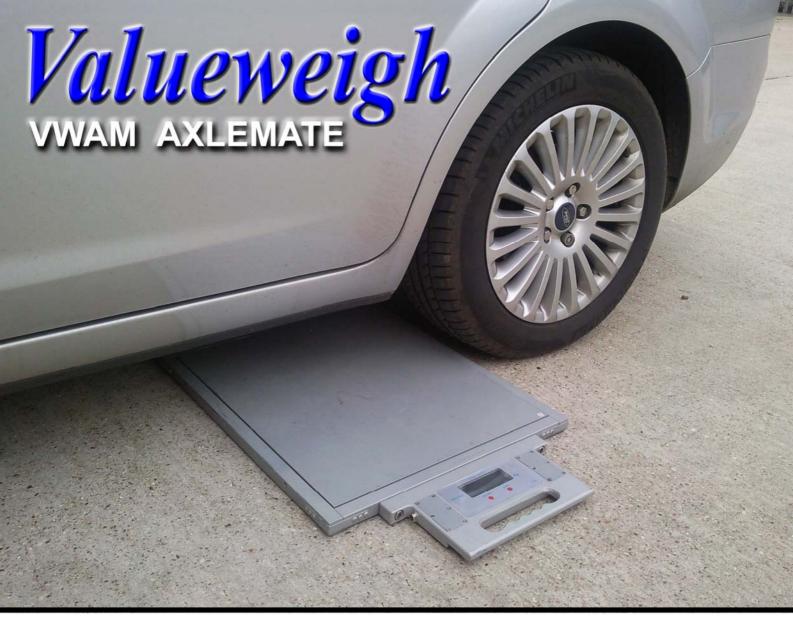

## The Valueweigh Axlemate with built in display offers a reliable, easy to use and highly portable weighing solution for all types of industry.

From cars to articulated lorries, the VWAM range is ideal for all axle weighing requirements including axle-overload checks.

The VWAM Axlemate features a clear 25mm high LCD display and can be used individually to weigh wheel loads, used in pairs to weigh axles or in multiple pad systems to weigh complete vehicle loads.

For further information, please contact:

The VWAM Axlemate features a clear 25mm high 5-digit LCD display. The unique pad design with multiple button loadcells spread beneath the weighing platform enables accurate weight measurements across the weighing area.