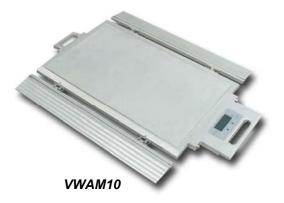

The high capacity **VWAM10** and **VWAM20** pads feature removable ramps as standard. Portability is maintained on these heavy duty Axlemates by a second carry handle located at the rear of the pad.

The **VWAM2** and **VWAM5**, **standard** and **large** models, are lightweight and feature a convenient carry handle, allowing them to be easily carried to site when required. The Axlemate can be stored away between weighings, maximising space and saving the cost of a fixed weighing platform.

|                                   | VWAM10                            | VWAM20                            |
|-----------------------------------|-----------------------------------|-----------------------------------|
| RATED CAPACITY                    | 20,000kg                          | 20,000kg                          |
| STATIC ACCURACY                   | 0.5%FS                            | 0.5%FS                            |
| EXCITATION                        | 6 VDC                             | 6 VDC                             |
| POWER                             | 4 xAAA NiMH(1.2V)<br>Rechargeable | 4 xAAA NiMH(1.2V)<br>Rechargeable |
| RECOMMENDED<br>GROUND LEVEL       | <5MM WITHIN<br>0-4M               | <5MM WITHIN<br>0-4M               |
| WEIGHING AREA<br>(L x W x H) (mm) | 715 x 420 x 25                    | 715 x 420 x 25                    |
| PAD WEIGHT                        | 24kg (2 handles)                  | 24kg (2 handles)                  |
| RAMPS                             | As standard                       | As standard                       |