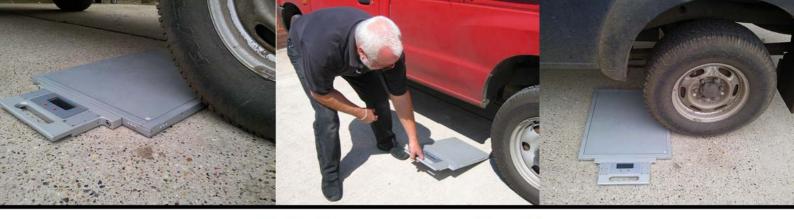

The VWAM Axlemate features a clear 25mm high LCD display and can be used individually to weigh wheel loads, used in pairs to weigh axles or in multiple pad systems to weigh complete vehicle loads.

For further information, please contact:

The high capacity **VWAM10** and **VWAM20** pads feature removable ramps as standard. Portability is maintained on these heavy duty Axlemates by a second carry handle located at the rear of the pad.

The **VWAM2** and **VWAM5**, **standard** and **large** models, are lightweight and feature a convenient carry handle, allowing them to be easily carried to site when required. The Axlemate can be stored away between weighings, maximising space and saving the cost of a fixed weighing platform.