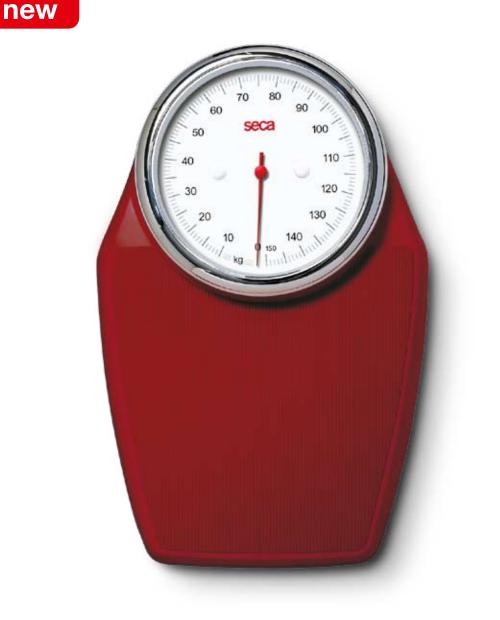

#### A classic in several colours.

This seca classic has greatly influenced the image of scales. With an absolutely precise dial, synthetic covering used in medical applications, and steel plate housing from the good old days. The modern age has also left its mark on these scales, which are available in many different colours and models. For one thing a classic should never be boring.

## In several colours to suit every taste.

These scales are available in burgundy red, midnight blue and ecru. And because there's no disputing taste, this classic model also comes in two additional versions – with white or black housing. All of them have in common the chrome-plated safety ring, a platform of skin-friendly grooved natural rubber, the classic scale dial and robust, precise weighing mechanics. Available in dual reading sts / kg.

### Technical Data

- Capacity: 150 kg / 23 sts
- Graduation: 1.000 g / 1 lbs
- Dimensions (WxHxD): 303 x 118 x 470 mm
- Weight: 3.5 kg

L