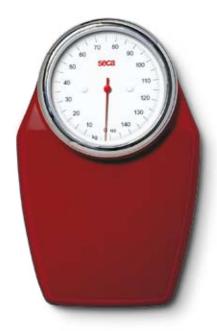

#### A classic in several colours.

This seca classic has greatly influenced the image of scales. With an absolutely precise dial, synthetic covering used in medical applications, and steel plate housing from the good old days. The modern age has also left its mark on these scales, which are available in many different colours and models. For one thing a classic should never be boring.

## In several colours to suit every taste.

These scales are available in burgundy red, midnight blue and ecru. And because there's no disputing taste, this classic model also comes in two additional versions – with white or black housing. All of them have in common the chrome-plated safety ring, a platform of skin-friendly grooved natural rubber, the classic scale dial and robust, precise weighing mechanics. Available in dual reading sts / kg.