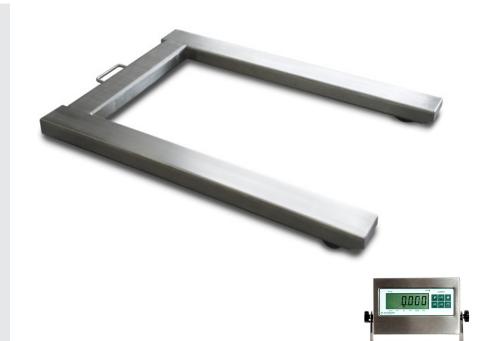

## UF-SS-I-100SS

## MARSDEN STAINLESS STEEL U FRAME WITH IP65 STAINLESS STEEL I-100 INDICATOR

## Features

- Light and portable
- Food grade 304 stainless steel
- IP68 EC approved loadcells
- 2000kg capacity
- 100SS indicator is IP65 rated
- Ideal for weighing euro pallets
- Available with a range of stainless steel indicators
- Counting
- Zero
- Tare
- Pre-set tare
- Long battery life
- Accuracy upto 1/30,000
- Mains powered
- Stainless steel construction

| Product Code  | Capacity | Graduation | Mains/Rechargeable | U Frame Dimensions |
|---------------|----------|------------|--------------------|--------------------|
| UF-SS-I-100SS | 600kg    | 0.2kg      | Mains/Rechargeable | 1250 x 840 x 90mm  |
| UF-SS-I-100SS | 1500kg   | 0.2kg      | Mains/Rechargeable | 1250 x 840 x 90mm  |
| UF-SS-I-100SS | 1500kg   | 0.5kg      | Mains/Rechargeable | 1250 x 840 x 90mm  |
| UF-SS-I-100SS | 2000kg   | 0.5kg      | Mains/Rechargeable | 1250 x 840 x 90mm  |