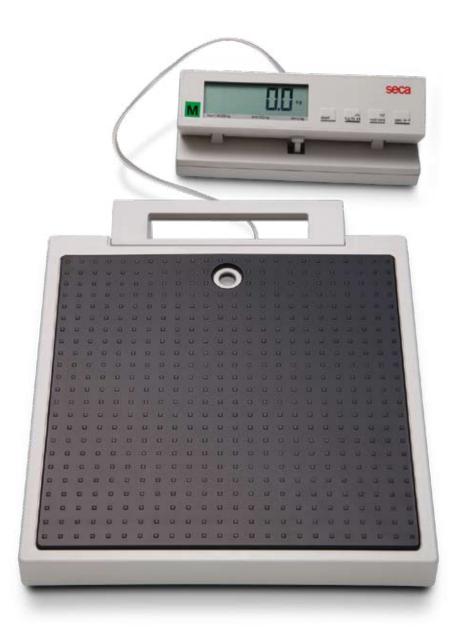

# Flat scale with cabled remote display (III)

new

- · Lightweight and Portable.
- Separate display and operating element with infinitely adjustable tilt angle for convenient use.
- Easy-to-read 20-millimeter-high LCD figures.
- BMI function to determine nutritional status.

## What was difficult is now easy.

he seca 899 is exactly right for those looking for a scale with practical cable remote display and a handle for flexible use. This scale has many functions that make life easier. Its simple to use and easy to clean.

#### Read the display while at your desk.

The seca 899 makes your work easy. Simply place the display on your desk and the scale in front. Connect the two with the 2.25-meter cable and you're ready to work. It's also easy to read the results since the tilt angle of the display is infinitely adjustable.

#### Stability even on problematic surfaces.

An especially large leveling base gives the seca 899 great stability. The display and operating element is easyto-use with an self-explanatory keyboard. Storage is also effortless, thanks to its compact dimensions and light weight.

#### Measuring with all essential functions.

The seca 899 has several convenient functions required in routine medical practice: BMI to determine nutritional status, HOLD to keep the measurement results in the display, TARE function, e.g., to weigh a small child held in a parent's arms.