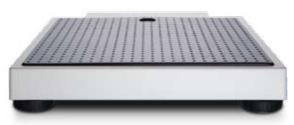

#### Stability even on problematic surfaces.

An especially large leveling base gives the seca 899 great stability. The display and operating element is easyto-use with an self-explanatory keyboard. Storage is also effortless, thanks to its compact dimensions and light weight.

Leveling base on the bottom of the scale base for safe and secure placement.

Adjustable tilt angle for convienient handheld, desk of wall use.

Compact design and light weight for great carrying comfort and universal usage.

#### Technical Data

- Weight capacity: 200 kg
- Scale division:
- 100 g < 150 kg > 200 g
- Scale dimensions (WxHxD): 313 x 58 x 315 mm
- Display dimensions (WxHxD): 205 x 75 x 48 mm
- Weight: 3.9 kg
- Power: Standard AA longlife batteries, optional mains power unit
- Cable length: 2.25 m
- Functions: BMI, TARE, HOLD, automatic switch off
- Medically aproved: