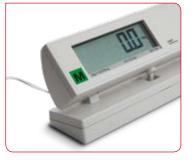

#### Read the display while at your desk.

The seca 899 makes your work easy. Simply place the display on your desk and the scale in front. Connect the two with the 2.25-meter cable and you're ready to work. It's also easy to read the results since the tilt angle of the display is infinitely adjustable.

#### Stability even on problematic surfaces.

An especially large leveling base gives the seca 899 great stability. The display and operating element is easyto-use with an self-explanatory keyboard. Storage is also effortless, thanks to its compact dimensions and light weight.