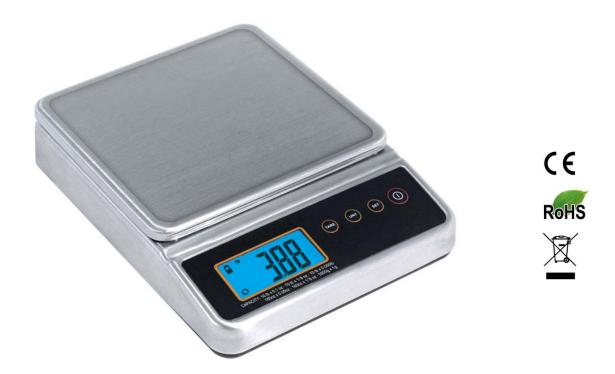

**FP-342SLEST Digital Portion Control Scale** 

- > Waterproof housing (IP67) with stainless steel platform and base
- Simple weighing function
- > Tare function
- With blue backlight
- Selectable decimal ounces & fractional ounces in ounce and pound ounce unit
- Stainless steel housing with durable and removable stainless steel platform
- > 4-button operation
- High/low limit weighting function
- > Auto off function
- Overload indicator
- Low battery indicator

Display size: W64 x H30 mm

Removable plate material: Stainless Steel Removable Plate Size: 180 x 171 mm

**Product dimension:**  $244 \times 187 \times 54 \text{ mm (Approx.)}$ 

**Product weight:** 0.5kg (Approx.)

**Capacity:** 5kg, 10lb or 160oz **Graduation:** 1g, 0.005lb or 0.05oz

Unit: g, oz, lb

**Power:** 4 X AA alkaline battery (not included)