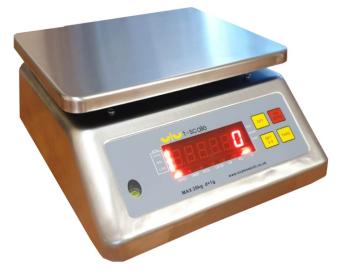

## WPC SS Checkweighing Scale

| 14mm red LED                                     |
|--------------------------------------------------|
| IP68 waterproof                                  |
| Stainless steel housing and goods plate          |
| Full capacity tare                               |
| Power saving sleep mode                          |
| Battery staus indication                         |
| Hi/Lo checkweighing                              |
| Counting function                                |
| LED brightness setting                           |
| Front and rear display                           |
| Rechargeable battery and hard wired mains (240V) |
| Mains cable storage inside scale                 |
| Selectable weighing units: kg,g,lb, lb oz, pcs   |
| Goods plate 190 x 230mm                          |
| Scale dimensions 290 x 240 x 100mm               |
| Scale weight 3.6kg                               |