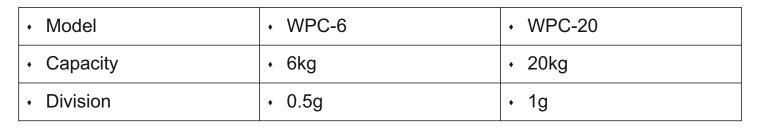

## WPC SS Checkweighing Scale

| 14mm red LED                                     |
|--------------------------------------------------|
| IP68 waterproof                                  |
| Stainless steel housing and goods plate          |
| Full capacity tare                               |
| Power saving sleep mode                          |
| Battery staus indication                         |
| Hi/Lo checkweighing                              |
| Counting function                                |
| LED brightness setting                           |
| Front and rear display                           |
| Rechargeable battery and hard wired mains (240V) |
| Mains cable storage inside scale                 |
| Selectable weighing units: kg,g,lb, lb oz, pcs   |
| Goods plate 190 x 230mm                          |
| Scale dimensions 290 x 240 x 100mm               |
| Scale weight 3.6kg                               |