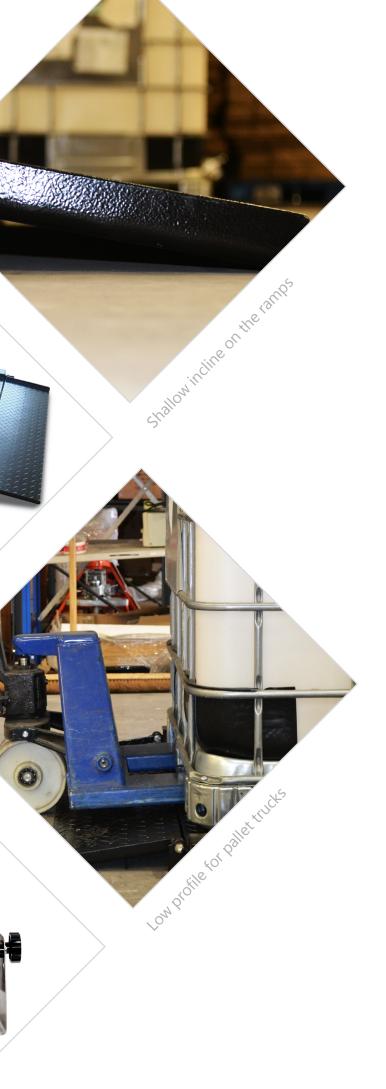

# Marsden DT-I-100SS:

A mild steel drive thru platform and pallet scale with IP65 stainless steel indicator

The Marsden DT-I-100SS is a drive thru platform scale with two ramps and a shallow incline allowing pallet trucks to pass over it with ease.

Designed to be ultra-low profile at only 45mm and with shallow incline on the ramps this platform provides a quick and easy way to measure the weight of pallets.

The load cells and cables of the platform are safely mounted within the structure of the platform – protecting them from damage by fork trucks when the scale is being moved. It is supplied with 4m of armoured load cell cable to give strength and durability.