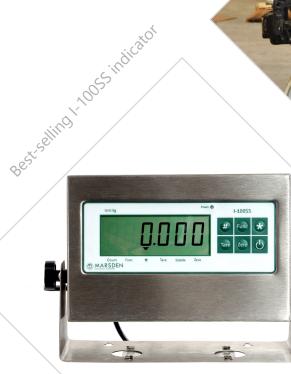

### Marsden's bestselling indicator

This scale comes with Marsden's bestselling IP65 stainless steel I-100SS indicator.

This indicator has counting, Zero, Tare and pre-set Tare functions.

The I-100SS has an IP65 rating for wipe down and dusty environments.

It also benefits from a rechargeable battery which provides over 40 hours' continuous use when the battery is fully charged. An AC adaptor is provided for charging the battery and running the scale from mains power.

The I-100SS has a large LCD backlit display making it easy to see even in poor lighting conditions.

A wall bracket is provided to allow easy mounting to any surface!