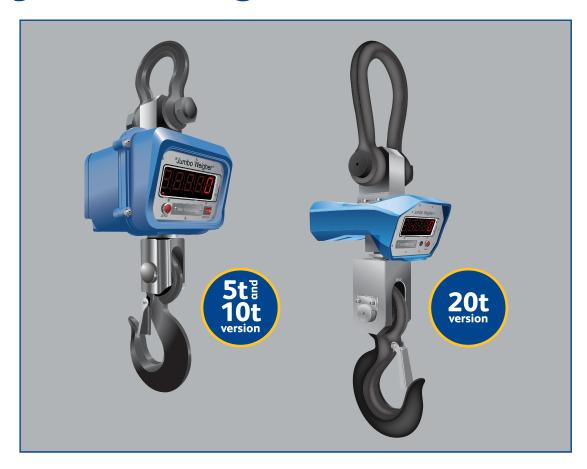

## jumboweigher

A popular choice among steel service centres and other industrial manufacturers, the Jumboweigher crane scale from Straightpoint offers a cost-effective alternative to its more expensive rivals from MSI and Intercomp. The Jumboweigher series of crane scales offers high capacity, quality, accuracy, and safety at low capacity prices and are utilised worldwide in a variety of manufacturing and industrial applications.

As with all Straightpoint products each Jumboweigher crane scale receives superior electronics, excellent build quality and certified calibration and proof testing. The heavy duty crane scale is extremely accurate, and is manufactured from quality materials, featuring a high strength aluminium alloy outer housing.

Each unit is equipped with a large and bright LED display that can be easily read even in direct sunlight. The simple to use remote features oversized buttons for use with gloved hands and provides for control of tare and hold functions. Battery charging intervals are extended by the standby power saving mode as well as the automatic shut off feature. As with all Straightpoint products each Jumboweigher is safety tested and is supplied with certification of calibration and proof testing.