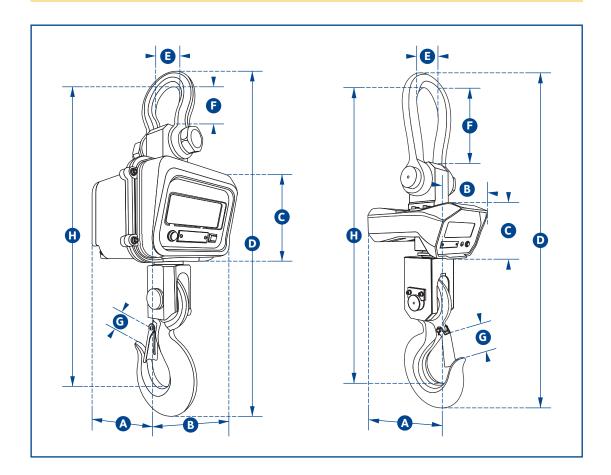

## jumboweigher

| Part Number    | JW5T                  | JW10T    | JW20T    |
|----------------|-----------------------|----------|----------|
| Capacity       | 5000kg                | 10,000kg | 20,000kg |
| Resolution     | 2kg                   | 5kg      | 10kg     |
| Units          | kg                    |          |          |
| Weight         | 18kg                  | 29kg     | 75kg     |
| Safety Factor  | 5:1                   |          |          |
| Battery Type   | Internal rechargeable |          |          |
| Battery Life   | 20 hours              |          |          |
| Operating Temp | -10°C to +40°C        |          |          |
| Accuracy       | ±0.3% of applied load |          |          |
| Display Type   | 30mm LED              |          |          |
| Protection     | IP54                  |          |          |
| Dimension A    | 195                   | 195      | 355      |
| Dimension B    | 225                   | 255      | 230      |
| Dimension C    | 180                   | 180      | 165      |
| Dimension D    | 715                   | 780      | 1115     |
| Dimension E    | 72                    | 90       | 140      |
| Dimension F    | 90                    | 110      | 230      |
| Dimension G    | 36                    | 50       | 70       |
| Dimension H    | 595                   | 660      | 980      |