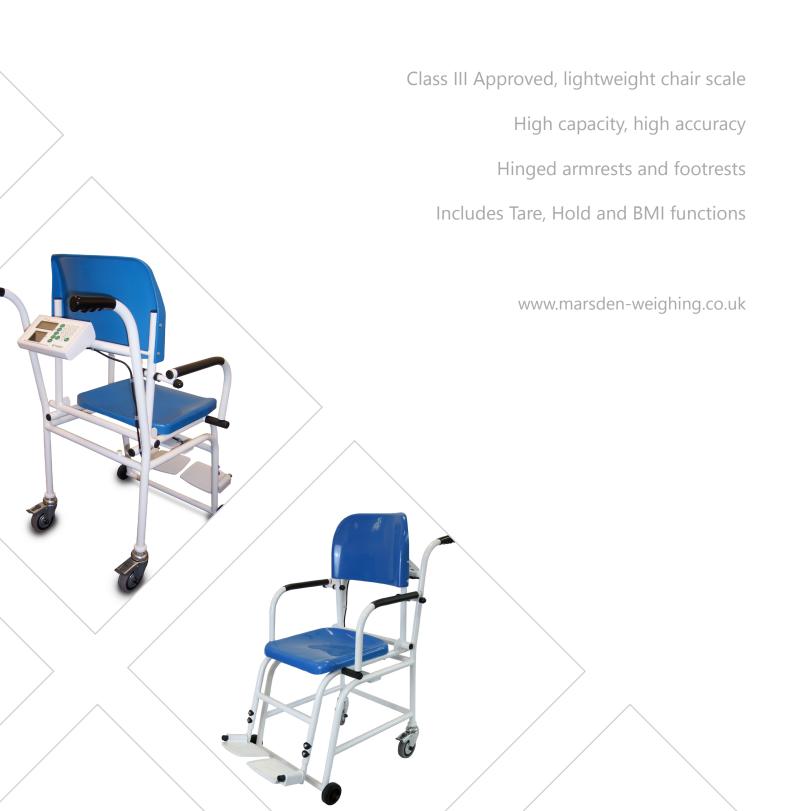

## Marsden M-210:

A lightweight, high capacity professional chair scale our best seller to hospitals and nursing homes

The Marsden M-210 is a classic design chair scale that's lightweight, easy to use and available with Bluetooth connectivity.

#### Get an accurate weight reading, conveniently

The medically approved M-210, our best-selling chair scale, makes getting an accurate weight reading of your patient simple.

It has been designed with the user in mind – with hinged arm and footrests for easy patient transfer. Once in the chair, your patient can be weighed easily, with weight readings as accurate to the nearest 50g.

#### Useful features, simple to use

The M-210's intuitive indicator provides clear, easy to understand readings. As well as weight, BMI can also be calculated. Tare allows you to remove unwanted weight.