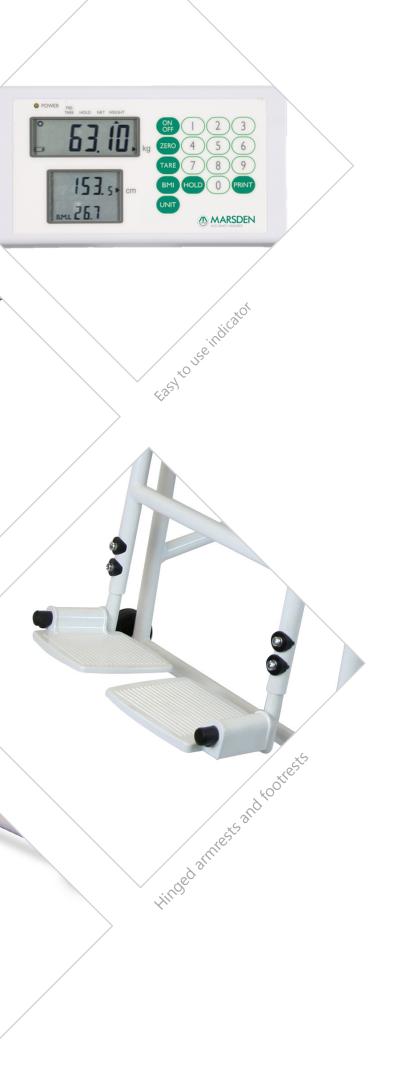

#### Useful features, simple to use

The M-210's intuitive indicator provides clear, easy to understand readings. As well as weight, BMI can also be calculated. Tare allows you to remove unwanted weight.

Connect the indicator to the optional printer – and you have an instant hard copy of the weight, BMI, date and time data.

A built-in rechargeable battery means greater flexibility – you can use the scale anywhere!