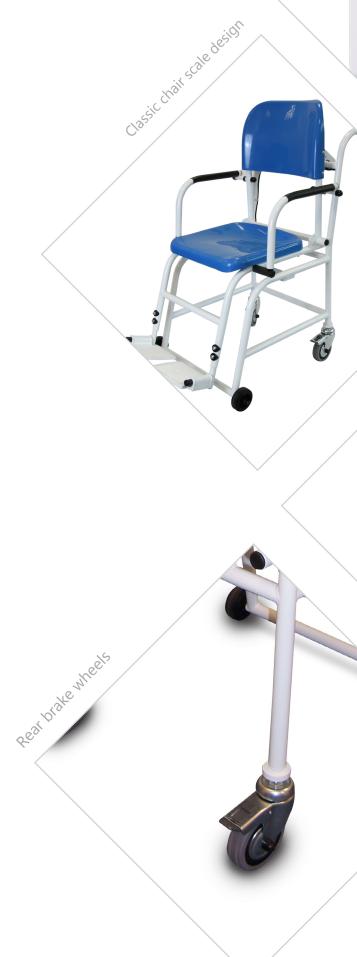

## Marsden M-210:

A lightweight, high capacity professional chair scale our best seller to hospitals and nursing homes

The Marsden M-210 is a classic design chair scale that's lightweight, easy to use and available with Bluetooth connectivity.

#### Get an accurate weight reading, conveniently

The medically approved M-210, our best-selling chair scale, makes getting an accurate weight reading of your patient simple.

It has been designed with the user in mind – with hinged arm and footrests for easy patient transfer. Once in the chair, your patient can be weighed easily, with weight readings as accurate to the nearest 50g.