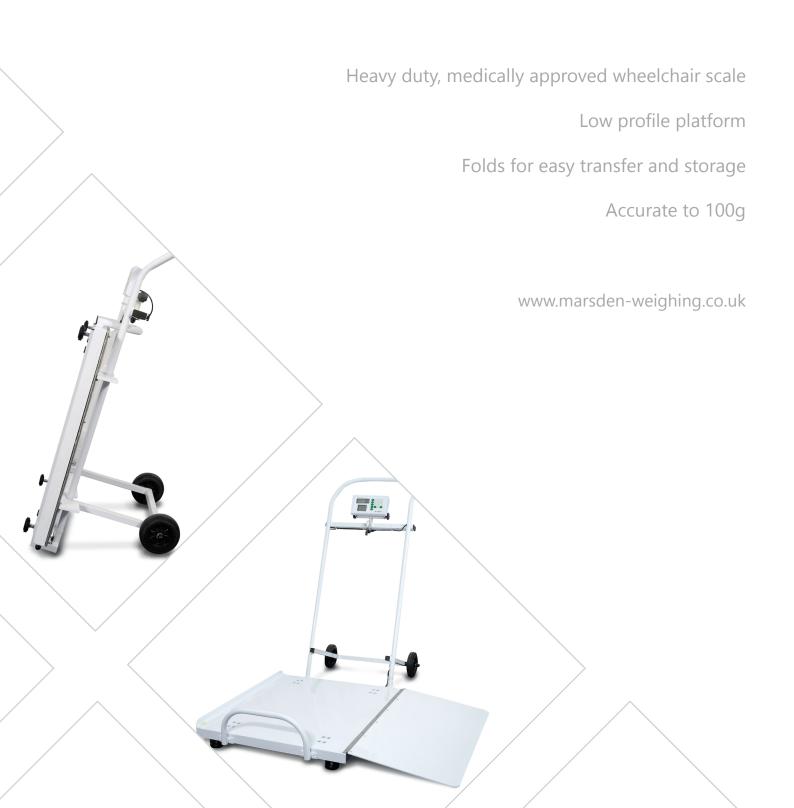

# Marsden M-620:

A heavy-duty, Class III Approved weighing scale for wheelchairs

The Marsden M-620 is a Class III Approved wheelchair weigher which is ideal for use in care homes.

## A robust, portable wheelchair weigher

The Marsden M-620 makes weighing wheelchair bound patients easy. A large handle and wheels make moving it between wards or rooms easy – and the platform can be folded away when the scale is not in use.

### Easy to use

Getting a weight reading – accurate to 100g – is quick and easy with the M-620.

With a rechargeable battery fitted this scale can be used absolutely anywhere regardless of where the nearest plug socket is. An AC adaptor is also supplied.