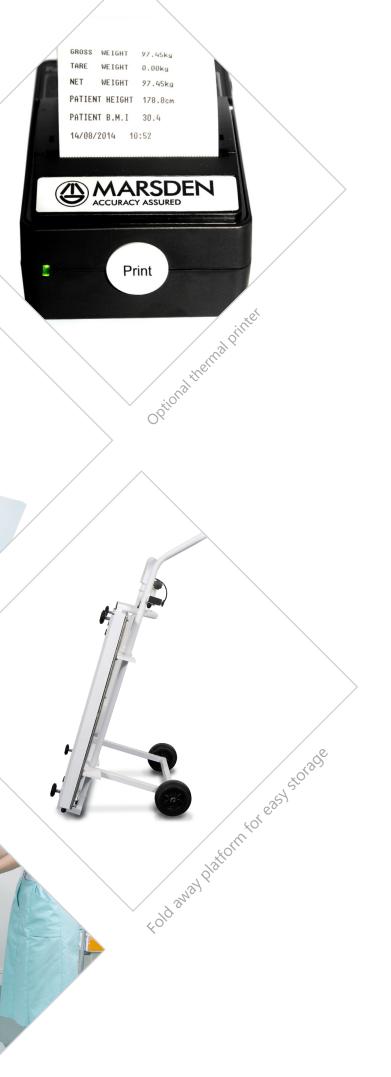

A printer can be added to this scale for a printed record of a patient's weight, height and BMI reading along with the date and time the readings were taken.

## A robust, portable wheelchair weigher

The Marsden M-620 makes weighing wheelchair bound patients easy. A large handle and wheels make moving it between wards or rooms easy – and the platform can be folded away when the scale is not in use.