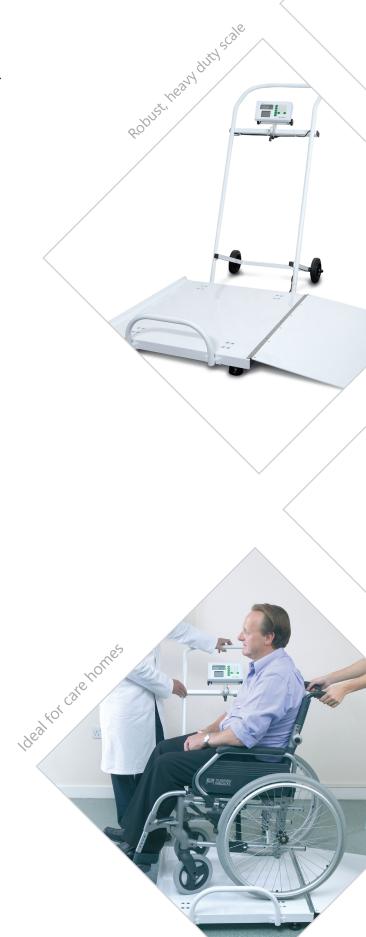

## A robust, portable wheelchair weigher

The Marsden M-620 makes weighing wheelchair bound patients easy. A large handle and wheels make moving it between wards or rooms easy – and the platform can be folded away when the scale is not in use.

# Marsden M-620:

A heavy-duty, Class III Approved weighing scale for wheelchairs

The Marsden M-620 is a Class III Approved wheelchair weigher which is ideal for use in care homes.