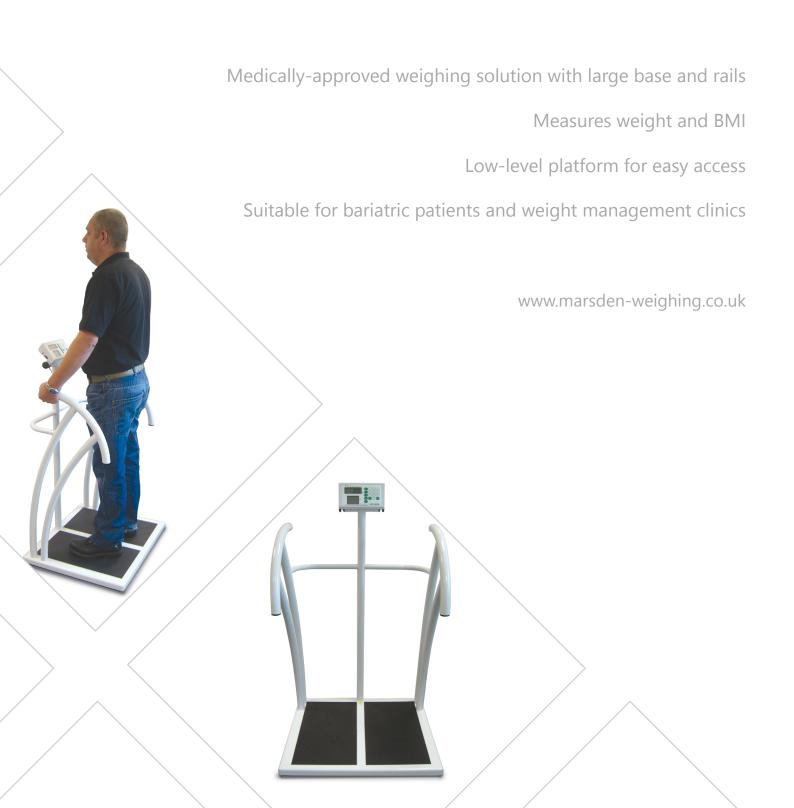

## Marsden M-800:

A high capacity, Class III Approved scale with handrails for supporting patients

The Marsden M-800 is a superbly designed handrail scale, which provides a large weighing platform and low profile access.

### Stable, confident weighing

The M-800 is designed for patients less steady on their feet.

Sturdy handrails provide stability, and no matter how much pressure is put on the handrails, they'll support the patient.

The M-800 has a capacity of 300kg weighing in 50g/100g increments. And because it's medically approved, you can count on it for accuracy and reliability.

#### Easy to use

Setting up the M-800 is easy. A built-in rechargeable battery means that it can be used anywhere.

The scale has two displays which show weight, height and BMI. By using the full numeric keypad height can be manually entered to calculate the BMI.