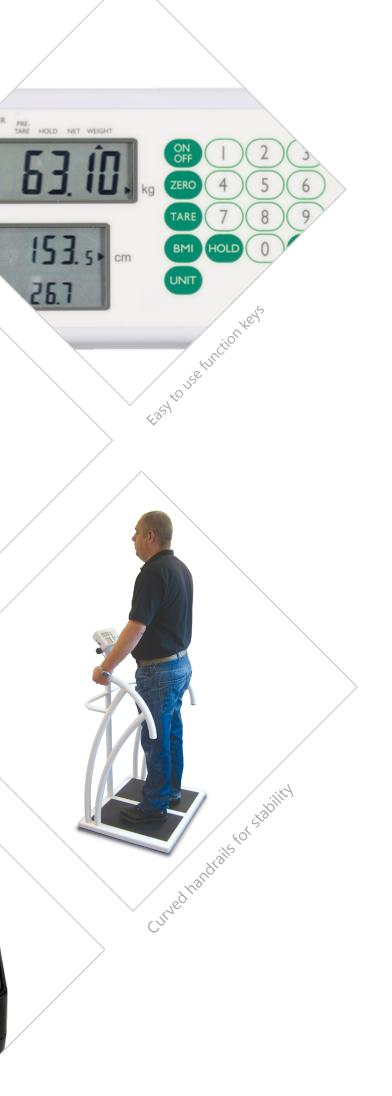

#### Easy to use

Setting up the M-800 is easy. A built-in rechargeable battery means that it can be used anywhere.

The scale has two displays which show weight, height and BMI. By using the full numeric keypad height can be manually entered to calculate the BMI.

### Stable, confident weighing

The M-800 is designed for patients less steady on their feet.

Sturdy handrails provide stability, and no matter how much pressure is put on the handrails, they'll support the patient.