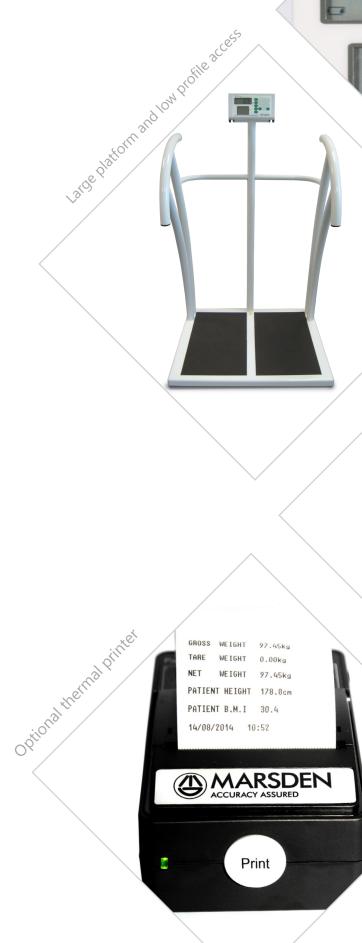

The M-800 has Tare and Pre-set Tare so that any additional weight can be deducted before weighing the patient – meaning you have an accurate weight reading.

A printer can be added for a printed record of the patient's weight, height and BMI reading along with the date and time the readings were taken.