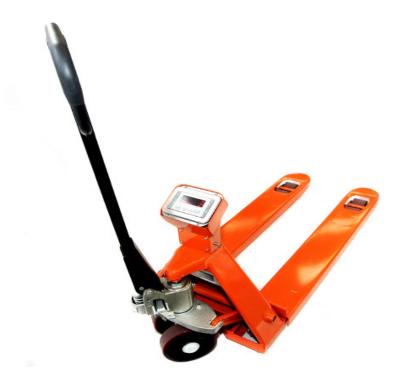

## MARSDEN PALLET TRUCK SCALE

## **Features**

- Robust Heavy Duty Pallet Truck
- 2000kg High Capacity
- 0.5kg High Accuracy
- Built in Overload Protection
- Marsden HL2065 Stainless Steel Indicator
- Large Easy to Read Bright Red LED display
- Basic Counting Feature
- Deductive Tare
- Rechargeable Battery Fitted as Standard
- Auto Power Off