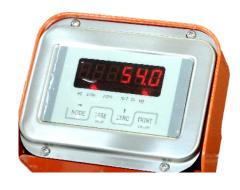

## **Features**

- Robust Heavy Duty Pallet Truck
- 2000kg High Capacity
- 0.5kg High Accuracy
- Built in Overload Protection
- Marsden HL2065 Stainless Steel Indicator
- Large Easy to Read Bright Red LED display
- Basic Counting Feature
- Deductive Tare
- Rechargeable Battery Fitted as Standard
- Auto Power Off