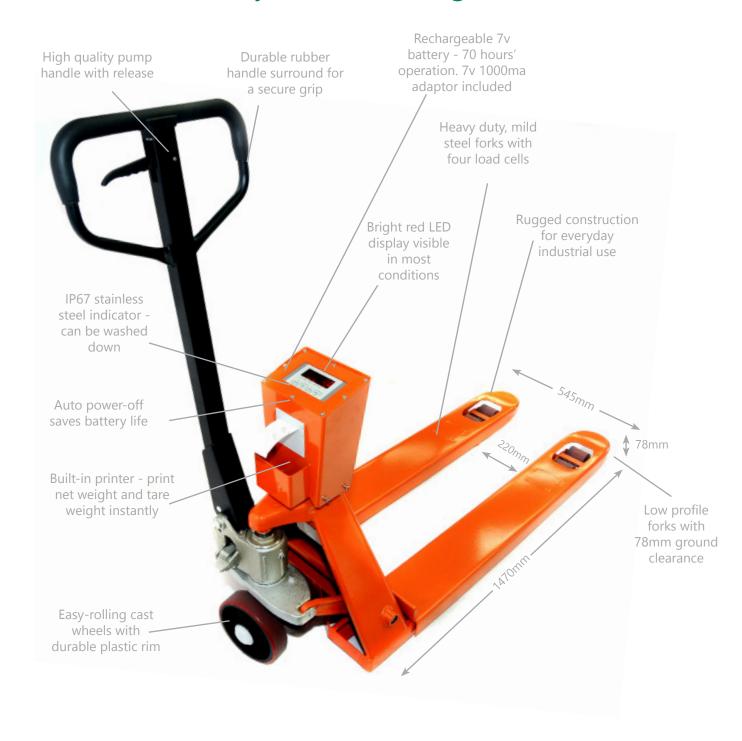

# Marsden PT-200: Weigh pallets and record the weight - instantly

The rugged, high capacity **Marsden PT-200 Pallet Truck Scale** is the simple, time-saving way to get an accurate weight of your palletised goods. Four load cells in its mild steel forks provide weight readings to the nearest 500g - then, net weight and tare weight information can be printed from its onboard printer.

#### Keep track of every weight reading

The **built-in printer** on the PT-200 allows you to print **net weight** and **tare weight** information. A great way to keep track of the weights of pallets coming into, and going out of, your business.

### Accurate weighing up to 2000kg

Right up to two tonnes, the PT-200 will give you an accurate weight reading of your goods, thanks to **four heavy duty loads cells** in its **mild steel low profile forks**.

Built-in **overload protection** will prevent the scale from damage if you go slightly over the capacity, and the mild steel forks are designed for easy weighing of **euro pallets.** 

# Long-life internal battery for extra flexibility

The **internal rechargeable battery** of the PT-200 will last upto 70 hours. However, **auto power-off** will save battery life, meaning you can use the PT-200 for longer between charges.

#### Built for harsh conditions

The PT-200's indicator, the I-200, is **IP67-rated**, meaning it'll handle use in harsh conditions. With a tough, **stainless steel** casing, you can wash the indicator down to keep it clean.

### Specification

Capacities/graduations: 2000kg x 500g

Fork length: 1150mm Ground clearance: 78mm

Power: 7v rechargeable battery Adaptor: 7v 1000ma mains adaptor Weight of scale: Approx. 125kg