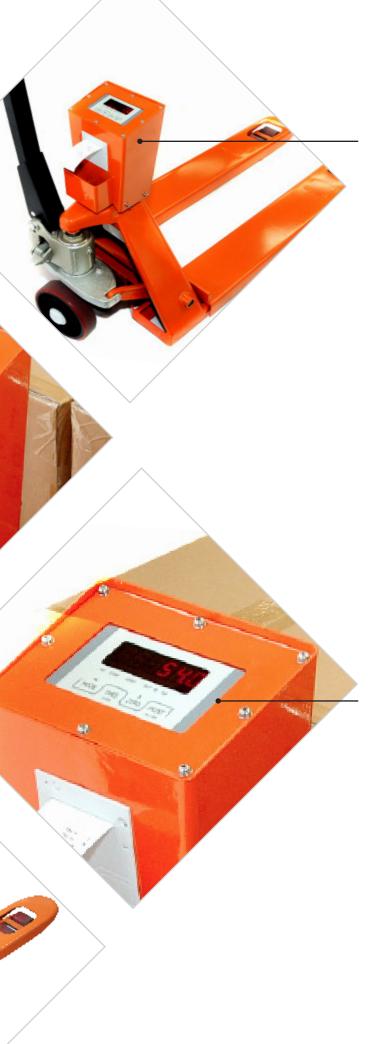

#### Keep track of every weight reading

The **built-in printer** on the PT-200 allows you to print **net weight** and **tare weight** information. A great way to keep track of the weights of pallets coming into, and going out of, your business.

#### Built for harsh conditions

The PT-200's indicator, the I-200, is **IP67-rated**, meaning it'll handle use in harsh conditions. With a tough, **stainless steel** casing, you can wash the indicator down to keep it clean.