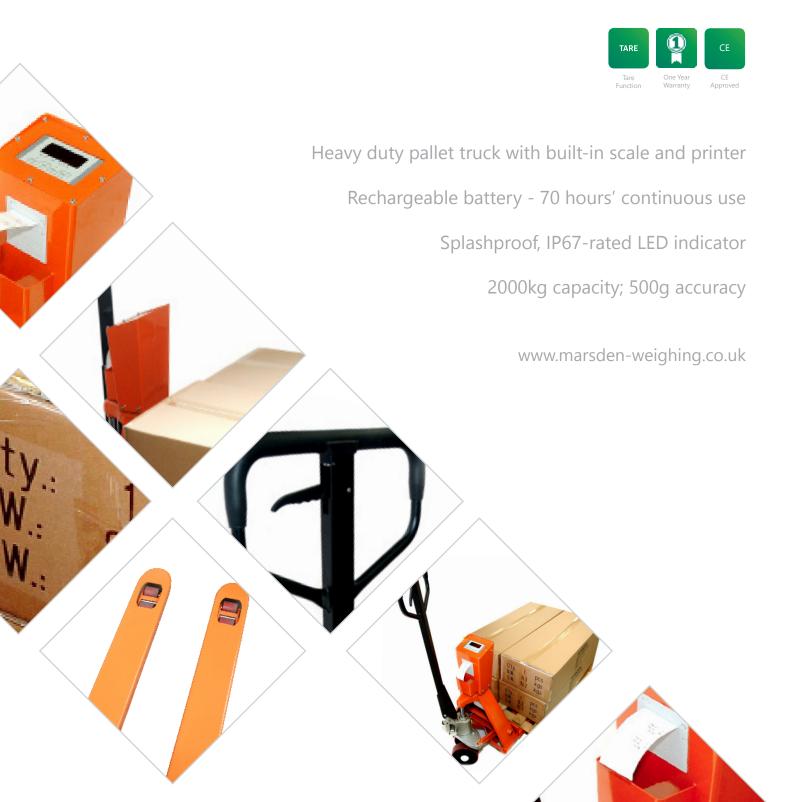

# MARSDEN PT-200

Pallet Truck Scale with Printer

# Marsden PT-200: Weigh pallets and record the weight - instantly

The rugged, high capacity **Marsden PT-200 Pallet Truck Scale** is the simple, time-saving way to get an accurate weight of your palletised goods. Four load cells in its mild steel forks provide weight readings to the nearest 500g - then, net weight and tare weight information can be printed from its onboard printer.

### Key features

Tare
Overload protection
IP67 splashproof indicator
Built in printer - prints net weight, tare weight
Rechargeable battery - 70 hours' use
Four heavy duty load cells
Bright red LED display
Auto power-off
Low profile forks