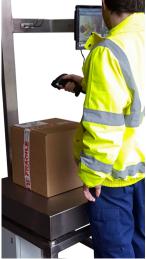

When matched with one of our VWSPS stainless scales Resolution3 provides the ultimate system for weighing and dimensioning parcels, bags and other objects. Results and images can be viewed on the 15" touch-screen, viewed on a tablet or smartphone or transmitted by ethernet or WiFi to be easily integrated into software packages with Resolutions customisable data output and web service API.

- Resolution One dimensioning camera complete with all software (no additional software costs)
- 15" colour touch-screen
- 800mm x 800mm VWSPS stainless steel weighing platform and BX10 weight display
- Portable stainless frame with zero turning radius
- All cabling and power adaptors
- OPTIONAL: Handheld wired barcode scanner
- OPTIONAL: Barcode Label Printer