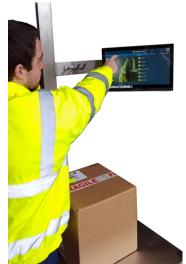

When matched with one of our VWSPS stainless scales Resolution3 provides the ultimate system for weighing and dimensioning parcels, bags and other objects. Results and images can be viewed on the 15" touch-screen, viewed on a tablet or smartphone or transmitted by ethernet or WiFi to be easily integrated into software packages with Resolutions customisable data output and web service API.