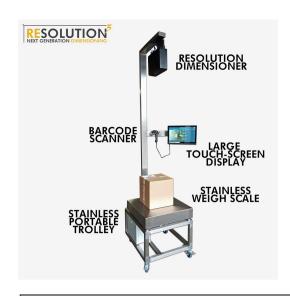

- Resolution One dimensioning camera complete with all software (no additional software costs)
- 15" colour touch-screen
- 800mm x 800mm VWSPS stainless steel weighing platform and BX10 weight display
- Portable stainless frame with zero turning radius
- All cabling and power adaptors
- OPTIONAL: Handheld wired barcode scanner
- OPTIONAL: Barcode Label Printer