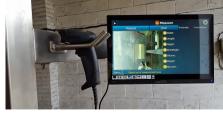

3D IMAGE PROCESSING TECHNOLOGY

Resolution3 is a new and revolutionary, high quality/low cost mobile dimensioning & weighing solution. Designed & assembled in the UK, Resolution 3 incorporates a next-generation overhead camera that uses the very latest 3D imaging technology to measure length, width, height & volume of cubed or irregular shaped objects in just 0.05 secs.

When matched with one of our VWSPS stainless scales Resolution3 provides the ultimate system for weighing and dimensioning parcels, bags and other objects. Results and images can be viewed on the 15" touch-screen, viewed on a tablet or smartphone or transmitted by ethernet or WiFi to be easily integrated into software packages with Resolutions customisable data output and web service API.

#### All measurement data and images are stored on the Resolution One Camera and can be...

- viewed locally on the Resolution 15" colour touch-screen display
- remotely viewed and downloaded from any PC, tablet or smartphone with a web browser using the built in web service
- sent via Ethernet, WiFi or RS232 to a PC or server in Excel file format using the powerful built in webserver and API.