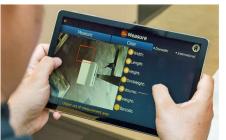

When matched with one of our VWSPS stainless scales Resolution3 provides the ultimate system for weighing and dimensioning parcels, bags and other objects. Results and images can be viewed on the 15" touch-screen, viewed on a tablet or smartphone or transmitted by ethernet or WiFi to be easily integrated into software packages with Resolutions customisable data output and web service API.

#### All measurement data and images are stored on the Resolution One Camera and can be...

- viewed locally on the Resolution 15" colour touch-screen display
- remotely viewed and downloaded from any PC, tablet or smartphone with a web browser using the built in web service
- sent via Ethernet, WiFi or RS232 to a PC or server in Excel file format using the powerful built in webserver and API.