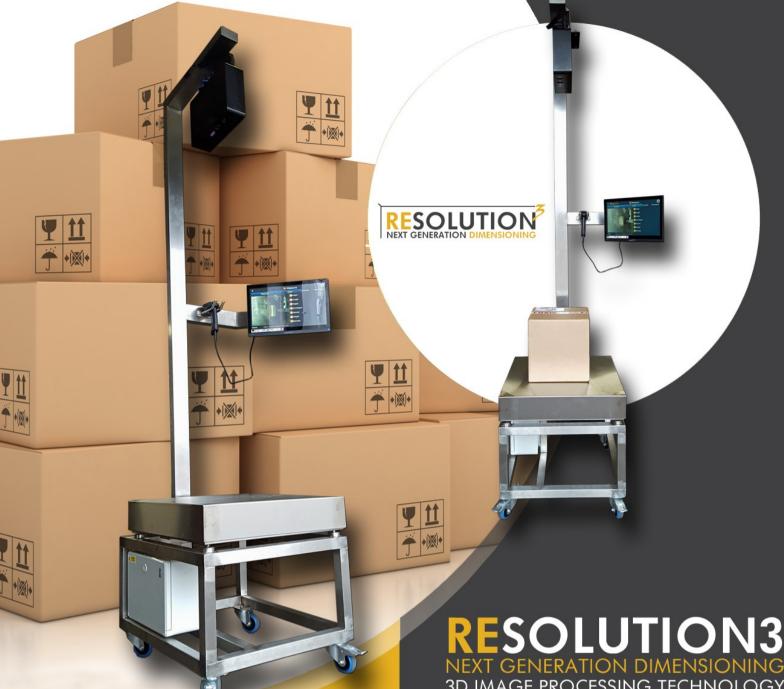

3D IMAGE PROCESSING TECHNOLOGY

Resolution3 is a new and revolutionary, high quality/low cost mobile dimensioning & weighing solution. Designed & assembled in the UK, Resolution 3 incorporates a next-generation overhead camera that uses the very latest 3D imaging technology to measure length, width, height & volume of cubed or irregular shaped objects in just 0.05 secs.

When matched with one of our VWSPS stainless scales Resolution3 provides the ultimate system for weighing and dimensioning parcels, bags and other objects. Results and images can be viewed on the 15" touch-screen, viewed on a tablet or smartphone or transmitted by ethernet or WiFi to be easily integrated into software packages with Resolutions customisable data output and web service API.