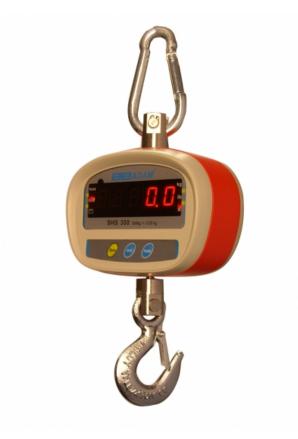

# **SHS Crane Scales**

### Speed, Performance, Value - The Right Balance

- · Selectable readability for different environments · Colour coded, sealed keypad
- 360° rotational hook
- Large red LED display
- Remote control for easy operation
- External calibration
- · Robust metal die cast housing

- · Easy access to the rechargeable battery
- Full range tare
- Simple user-friendly operation
- Weighing

www.adamequipment.com