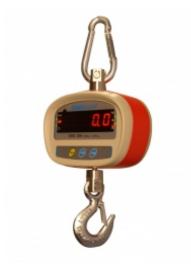

# **SHS Crane Scales**

### Speed, Performance, Value - The Right Balance

- · Selectable readability for different environments · Colour coded, sealed keypad
- 360° rotational hook
- Large red LED display
- Remote control for easy operation
- External calibration
- · Robust metal die cast housing

- · Easy access to the rechargeable battery
- Full range tare
- Simple user-friendly operation
- Weighing

www.adamequipment.com