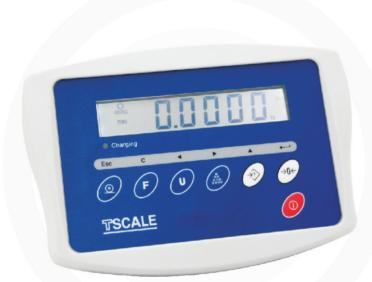

## KW WEIGHING INDICATOR

- large LCD display with LED backlight display
- Rechargeable battery operation, up to 90 hours of continuous use
- Programmable to meet your needs
- Function include units conversion, counting, checkweighing, accumulation, animal scale.

## **O** SPECIFICATIONS

| O OI LOII IO/ (I I OI I O |                                                                                                                                                     |
|---------------------------|-----------------------------------------------------------------------------------------------------------------------------------------------------|
| MODEL                     | KW                                                                                                                                                  |
| Display                   | 24mm LCD display, with white color LED backlight                                                                                                    |
| Operate temp              | 0°C~+40°C                                                                                                                                           |
| ADC                       | sigma delta                                                                                                                                         |
| ADC update                | 1/10 second                                                                                                                                         |
| Housing                   | ABS plastic                                                                                                                                         |
| Internal counts           | 600,000                                                                                                                                             |
| Rating                    | AC adapter(9V/800mA)                                                                                                                                |
| Max. Divisions            | 30,000d(Max) 6,000d(approved)                                                                                                                       |
| Keypad                    | 7 keys membrane switch                                                                                                                              |
| Power                     | AC adapter (9V/800mA) rechargeable battery (6V/4Ah)                                                                                                 |
| Gross weight              | 2.5kg                                                                                                                                               |
| Packing                   | Master carton 4 in 1 packing ,Gross weight 11.5kg dimension 0.1.6m  40 feet container can load 2020 machnie,20 feet container can load 1010 machine |