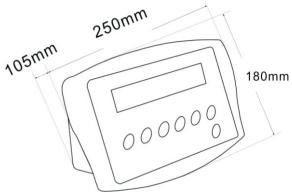

## **O** SPECIFICATIONS

| O OI LOII IO/ (I I OI I O |                                                                                                                                                     |
|---------------------------|-----------------------------------------------------------------------------------------------------------------------------------------------------|
| MODEL                     | KW                                                                                                                                                  |
| Display                   | 24mm LCD display, with white color LED backlight                                                                                                    |
| Operate temp              | 0°C~+40°C                                                                                                                                           |
| ADC                       | sigma delta                                                                                                                                         |
| ADC update                | 1/10 second                                                                                                                                         |
| Housing                   | ABS plastic                                                                                                                                         |
| Internal counts           | 600,000                                                                                                                                             |
| Rating                    | AC adapter(9V/800mA)                                                                                                                                |
| Max. Divisions            | 30,000d(Max) 6,000d(approved)                                                                                                                       |
| Keypad                    | 7 keys membrane switch                                                                                                                              |
| Power                     | AC adapter (9V/800mA) rechargeable battery (6V/4Ah)                                                                                                 |
| Gross weight              | 2.5kg                                                                                                                                               |
| Packing                   | Master carton 4 in 1 packing ,Gross weight 11.5kg dimension 0.1.6m  40 feet container can load 2020 machnie,20 feet container can load 1010 machine |